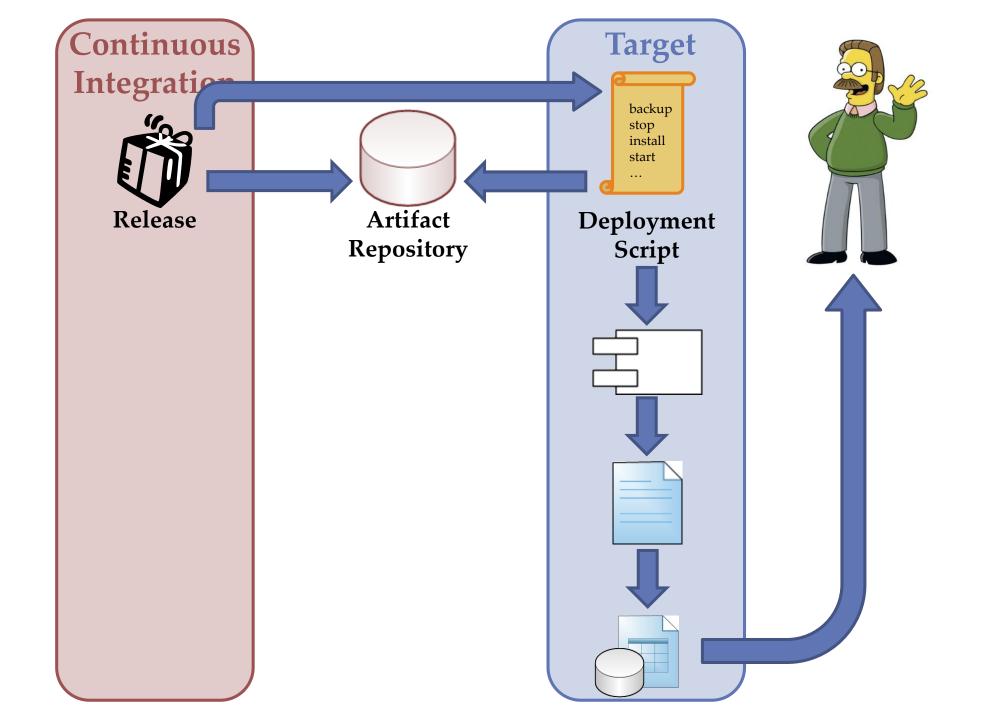

## Prerequisites

### Build

### Version Control

### Version Control

do

NOT

deploy

SNAPSHOTS!