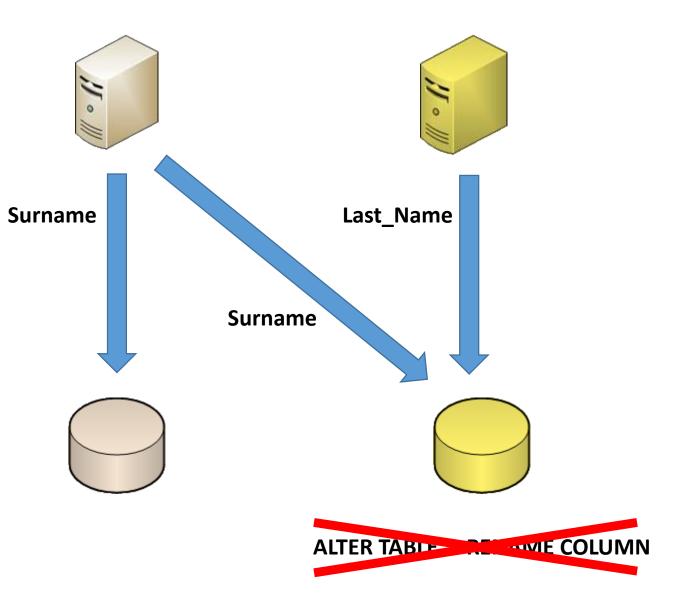

### State Management Blue/Green Deployments

| FirstName | Surname |
|-----------|---------|
| Homer     | Simpson |
| Roger     | Rabbit  |
| Lucky     | Luke    |
|           |         |

ALTER TABLE ...

ADD COLUMN Last\_Name

CREATE TRIGGER ...

UPDATE ... SET Last\_Name = Surname

DROP TRIGGER ...
ALTER TABLE ...
DROP COLUMN Surname

DROP TRIGGER ...
ALTER TABLE ...
DROP COLUMN Surname