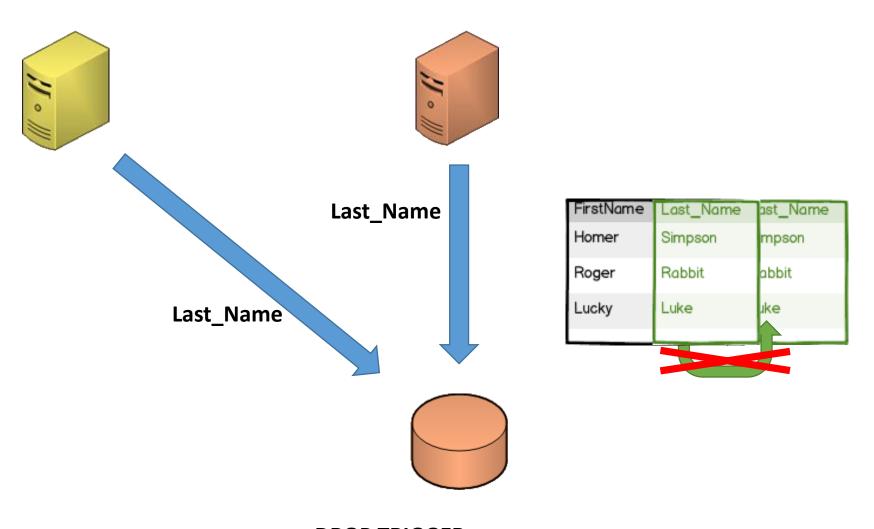

ADD COLUMN Last\_Name

CREATE TRIGGER ...

UPDATE ... SET Last\_Name = Surname

DROP TRIGGER ...
ALTER TABLE ...
DROP COLUMN Surname

DROP TRIGGER ...
ALTER TABLE ...
DROP COLUMN Surname