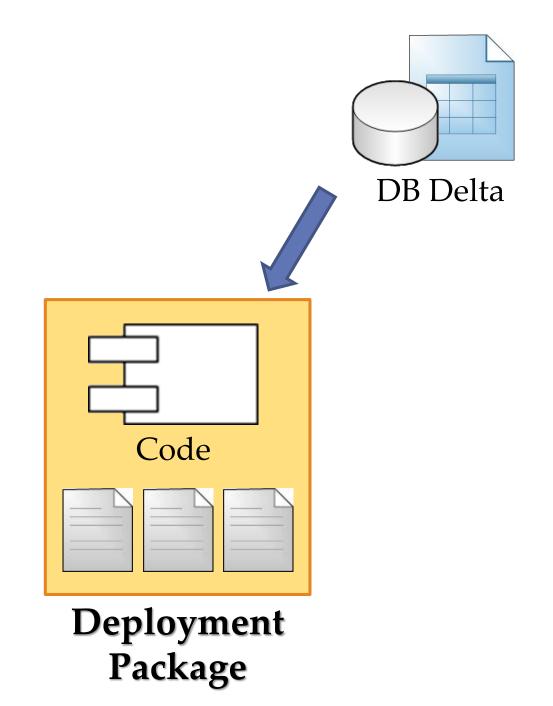

### What gets deployed?

Deployment Package

Deployment Script

Deployment Package

Configuration

Maybe it could change one day

Code

Deployment Package

## **Environment Detection**

Auto-Configuration

DB Delta

The Fear of DDL

VS

| Name  | Balance |
|-------|---------|
| Homer | 163     |
| Marge | 214     |
| Bart  | 9       |
| Lisa  | 25      |

| Name  | Balance |
|-------|---------|
| Homer | 0       |
| Marge | 0       |
| Bart  | 0       |
| Lisa  | 0       |