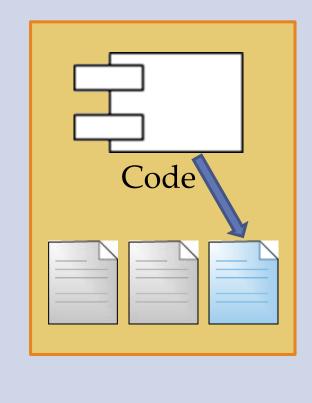

### What gets deployed?

Deployment Package

Deployment Script

Deployment Package

Configuration

Maybe it could change one day

Code

Deployment Package