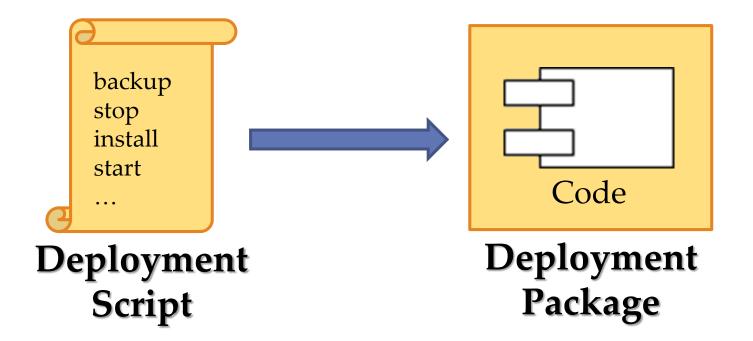

### What gets deployed?

Deployment Package

Deployment Script

Deployment Package

Configuration

Maybe it could change one day

Code

Deployment Package