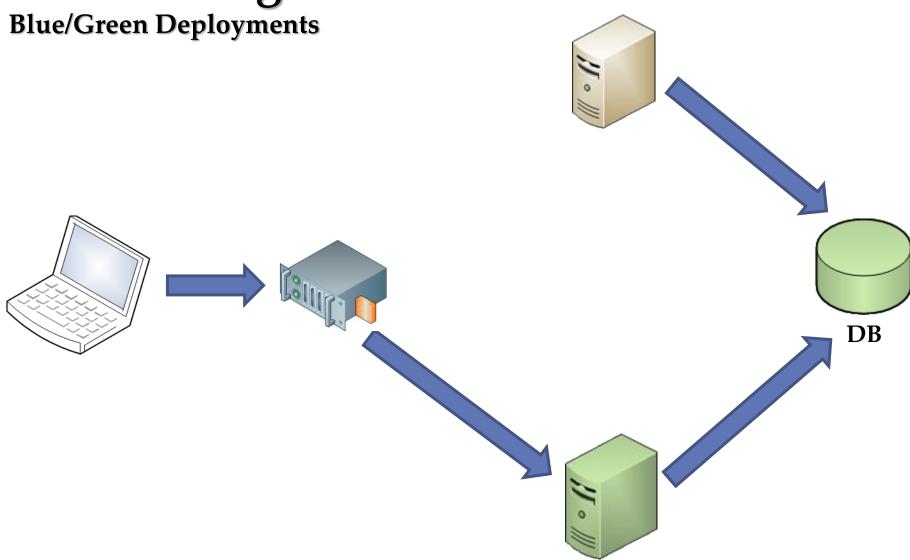

### State Management Blue/Green Deployments

| FirstName | Surname |
|-----------|---------|
| Homer     | Simpson |
| Roger     | Rabbit  |
| Lucky     | Luke    |
|           |         |

ALTER TABLE ...