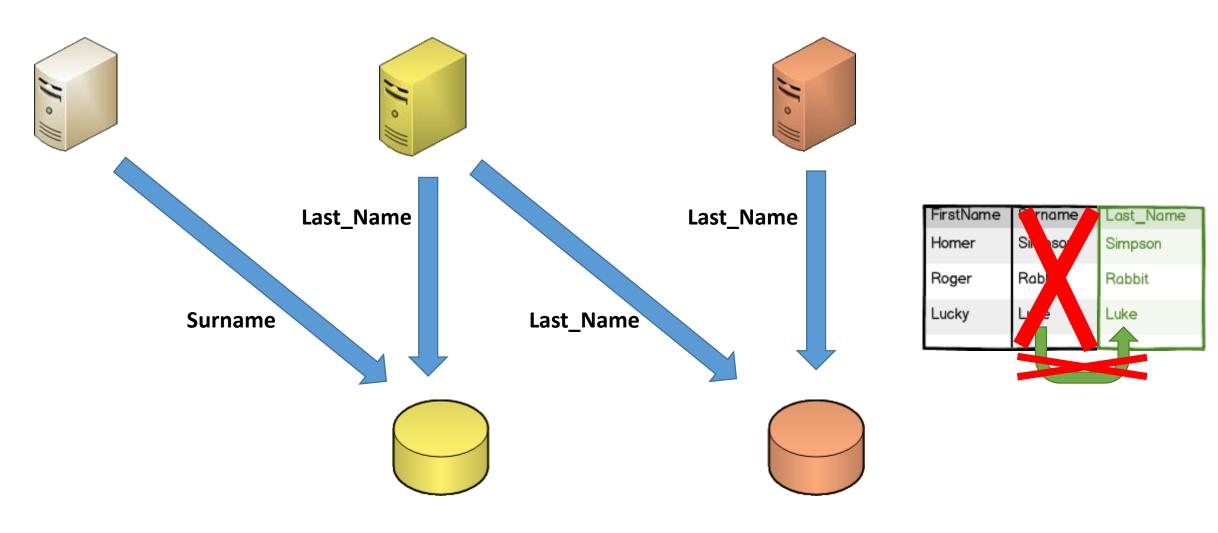

### State Management Blue/Green Deployments

| FirstName | Surname |
|-----------|---------|
| Homer     | Simpson |
| Roger     | Rabbit  |
| Lucky     | Luke    |
|           |         |

ALTER TABLE ...

ADD COLUMN Last\_Name

CREATE TRIGGER ...

UPDATE ... SET Last\_Name = Surname

DROP TRIGGER ...
ALTER TABLE ...
DROP COLUMN Surname

DROP TRIGGER ...
ALTER TABLE ...
DROP COLUMN Surname