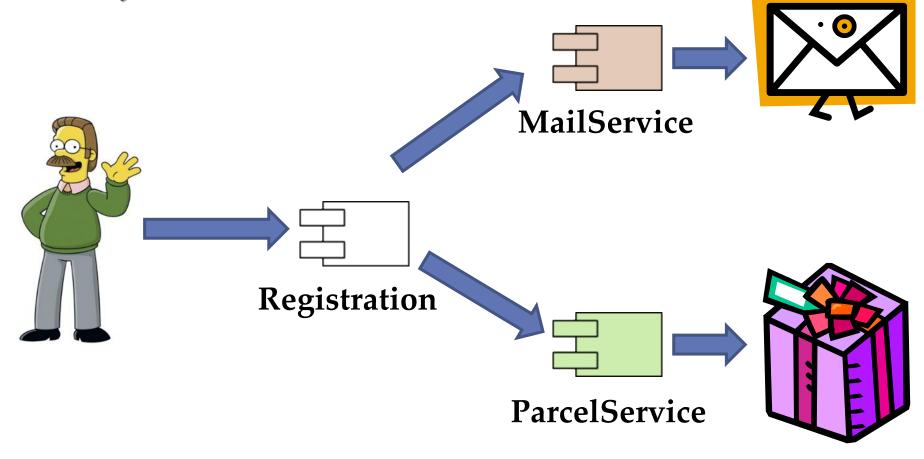

l



### Version Control















do

NOT

deploy

SNAPSHOTS!



### What gets deployed?









Deployment Package





Deployment Script



Deployment Package







Configuration



Maybe it could change one day



Code





Deployment Package

## **Environment Detection**



## **Environment Detection**



Auto-Configuration









DB Delta



The Fear of DDL



VS



| Name  | Balance |
|-------|---------|
| Homer | 163     |
| Marge | 214     |
| Bart  | 9       |
| Lisa  | 25      |

| Name  | Balance |
|-------|---------|
| Homer | 0       |
| Marge | 0       |
| Bart  | 0       |
| Lisa  | 0       |



| Name  |
|-------|
| Homer |
| Marge |
| Bart  |
| Lisa  |

DML

DDL





Deployment Package



flywaydb.org









### **Feature Toggles**

**Branch by Abstraction** 



### **Feature Toggles**

**Branch by Abstraction** 









### State Management Blue/Green Deployments





| FirstName | Surname |
|-----------|---------|
| Homer     | Simpson |
| Roger     | Rabbit  |
| Lucky     | Luke    |
|           |         |



ALTER TABLE ...

ADD COLUMN Last\_Name

CREATE TRIGGER ...

UPDATE ... SET Last\_Name = Surname

DROP TRIGGER ...
ALTER TABLE ...
DROP COLUMN Surname



DROP TRIGGER ...
ALTER TABLE ...
DROP COLUMN Surname

# Summary

















# One more thing





#### **AXEL FONTAINE**

Software Development Expert

@axelfontaine axelfontaine.com business@axelfontaine.com

#### **Further reading:**

http://axelfontaine.com/blog/final-nail.html

http://axelfontaine.com/blog/environment-detection.html

http://martinfowler.com/bliki/FeatureToggle.