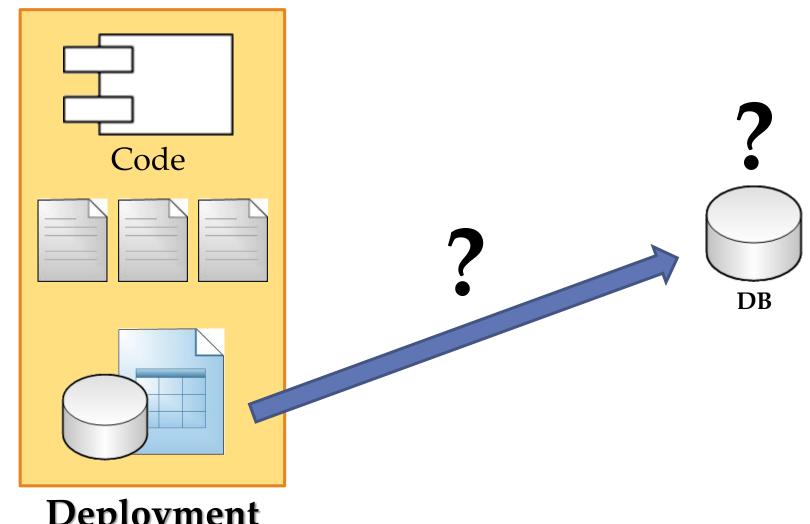

### What gets deployed?

Deployment Package

Deployment Script

Deployment Package

Configuration

Maybe it could change one day

Code

Deployment Package

## **Environment Detection**

Auto-Configuration

DB Delta

The Fear of DDL

VS

| Name  | Balance |
|-------|---------|
| Homer | 163     |
| Marge | 214     |
| Bart  | 9       |
| Lisa  | 25      |

| Name  | Balance |
|-------|---------|
| Homer | 0       |
| Marge | 0       |
| Bart  | 0       |
| Lisa  | 0       |

| Name  |
|-------|
| Homer |
| Marge |
| Bart  |
| Lisa  |

DML

DDL

Deployment Package

flywaydb.org