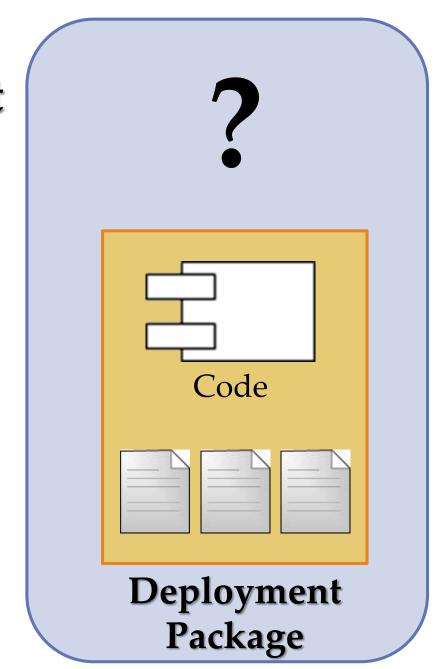

### What gets deployed?

Deployment Package

Deployment Script

Deployment Package

Configuration

Maybe it could change one day

Code

Deployment Package