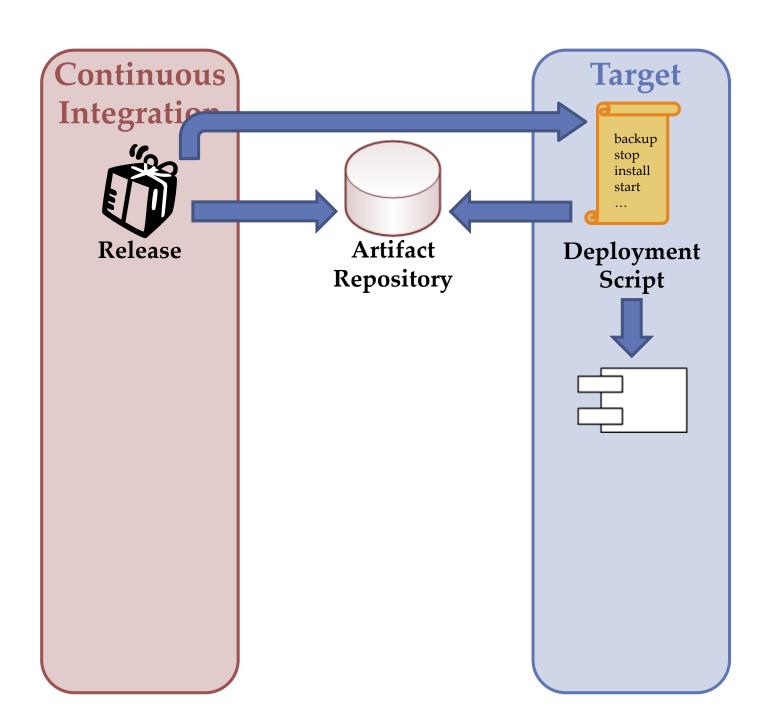

### What gets deployed?

Deployment Package

Deployment Script

Deployment Package

Configuration

Maybe it could change one day

Code

Deployment Package