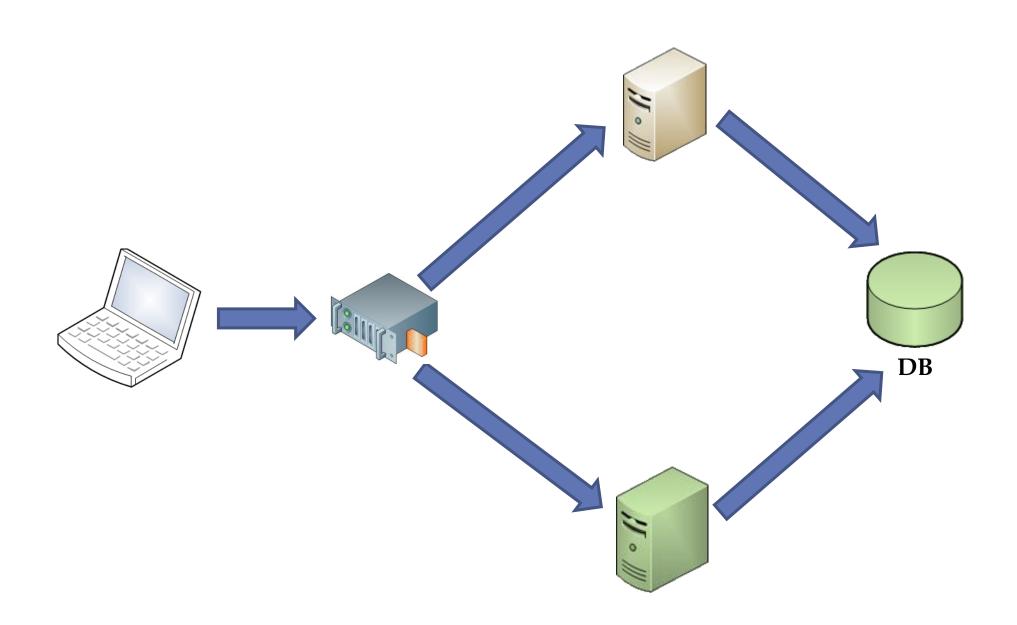

## **Environment Detection**

## **Environment Detection**

Auto-Configuration

DB Delta

The Fear of DDL

VS

| Name  | Balance |
|-------|---------|
| Homer | 163     |
| Marge | 214     |
| Bart  | 9       |
| Lisa  | 25      |

| Name  | Balance |
|-------|---------|
| Homer | 0       |
| Marge | 0       |
| Bart  | 0       |
| Lisa  | 0       |