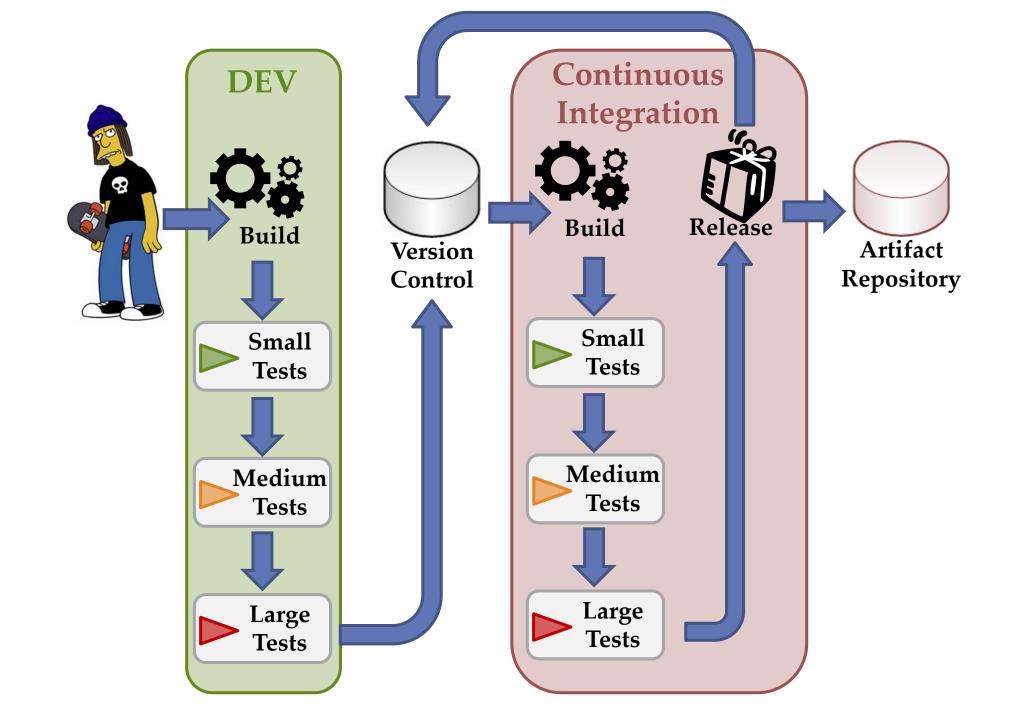

### Build

### Version Control

### Version Control

do

NOT

deploy

SNAPSHOTS!

### What gets deployed?

Deployment Package

Deployment Script

Deployment Package

Configuration

Maybe it could change one day

Code

Deployment Package

## **Environment Detection**

## **Environment Detection**

Auto-Configuration

DB Delta

The Fear of DDL

VS

| Name  | Balance |
|-------|---------|
| Homer | 163     |
| Marge | 214     |
| Bart  | 9       |
| Lisa  | 25      |

| Name  | Balance |
|-------|---------|
| Homer | 0       |
| Marge | 0       |
| Bart  | 0       |
| Lisa  | 0       |