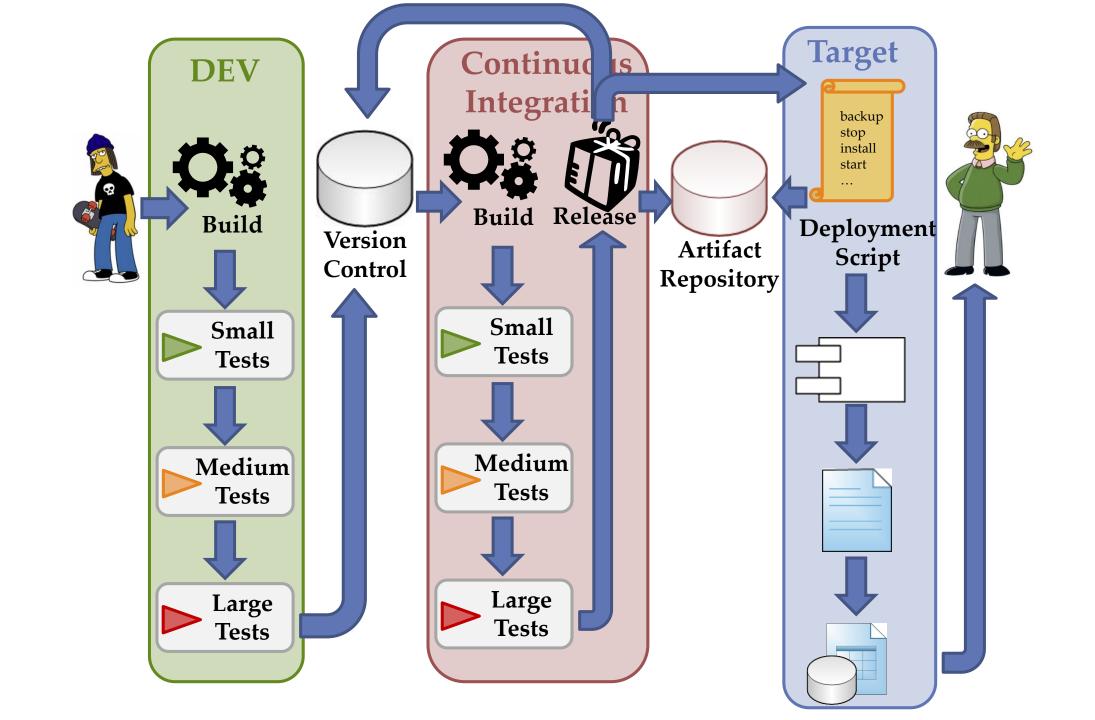

### Build

### Version Control

### Version Control

do

NOT

deploy

SNAPSHOTS!

### What gets deployed?

Deployment Package

Deployment Script

Deployment Package

Configuration

Maybe it could change one day

Code

Deployment Package