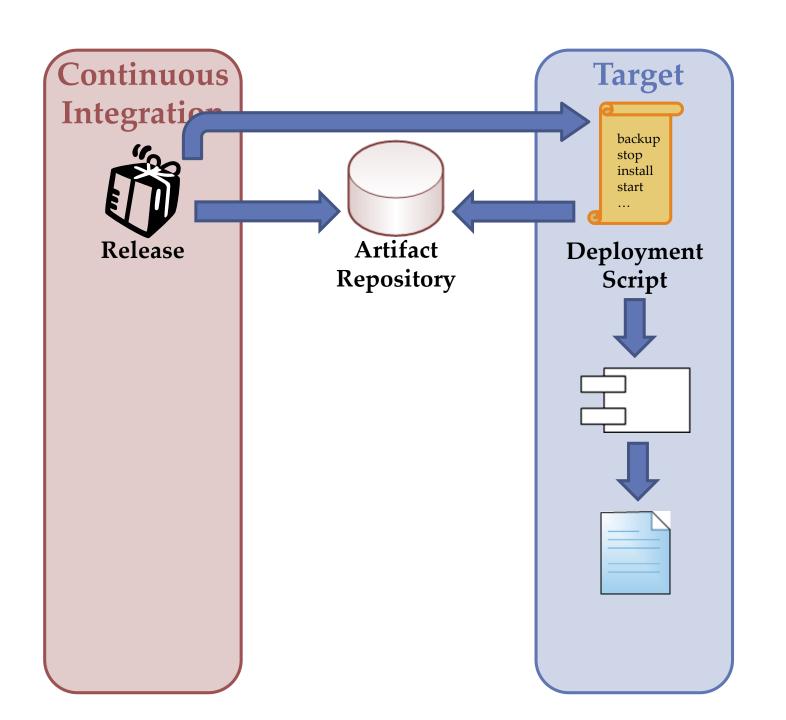

### Build

### Version Control

### Version Control

do

NOT

deploy

SNAPSHOTS!