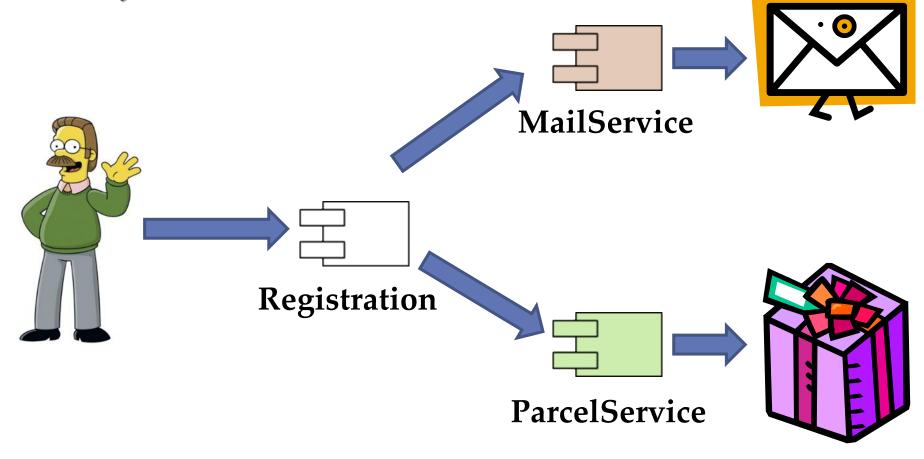

SNAPSHOTS!



### What gets deployed?









Deployment Package





Deployment Script



Deployment Package







Configuration



Maybe it could change one day



Code





Deployment Package

## **Environment Detection**



## **Environment Detection**



Auto-Configuration









DB Delta



The Fear of DDL



VS



| Name  | Balance |
|-------|---------|
| Homer | 163     |
| Marge | 214     |
| Bart  | 9       |
| Lisa  | 25      |

| Name  | Balance |
|-------|---------|
| Homer | 0       |
| Marge | 0       |
| Bart  | 0       |
| Lisa  | 0       |



| Name  |
|-------|
| Homer |
| Marge |
| Bart  |
| Lisa  |

DML

DDL





Deployment Package



flywaydb.org









### **Feature Toggles**

**Branch by Abstraction** 



### **Feature Toggles**

**Branch by Abstraction** 









### State Management Blue/Green Deployments





| FirstName | Surname |
|-----------|---------|
| Homer     | Simpson |
| Roger     | Rabbit  |
| Lucky     | Luke    |
|           |         |



ALTER TABLE ...

ADD COLUMN Last\_Name

CREATE TRIGGER ...

UPDATE ... SET Last\_Name = Surname

DROP TRIGGER ...
ALTER TABLE ...
DROP COLUMN Surname



DROP TRIGGER ...
ALTER TABLE ...
DROP COLUMN Surname

# Summary

















# One more thing





#### **AXEL FONTAINE**

Software Development Expert

@axelfontaine axelfontaine.com business@axelfontaine.com

#### **Further reading:**

http://axelfontaine.com/blog/final-nail.html

http://axelfontaine.com/blog/environment-detection.html

http://martinfowler.com/bliki/FeatureToggle.html

http://googletesting.blogspot.com/2010/12/test-si