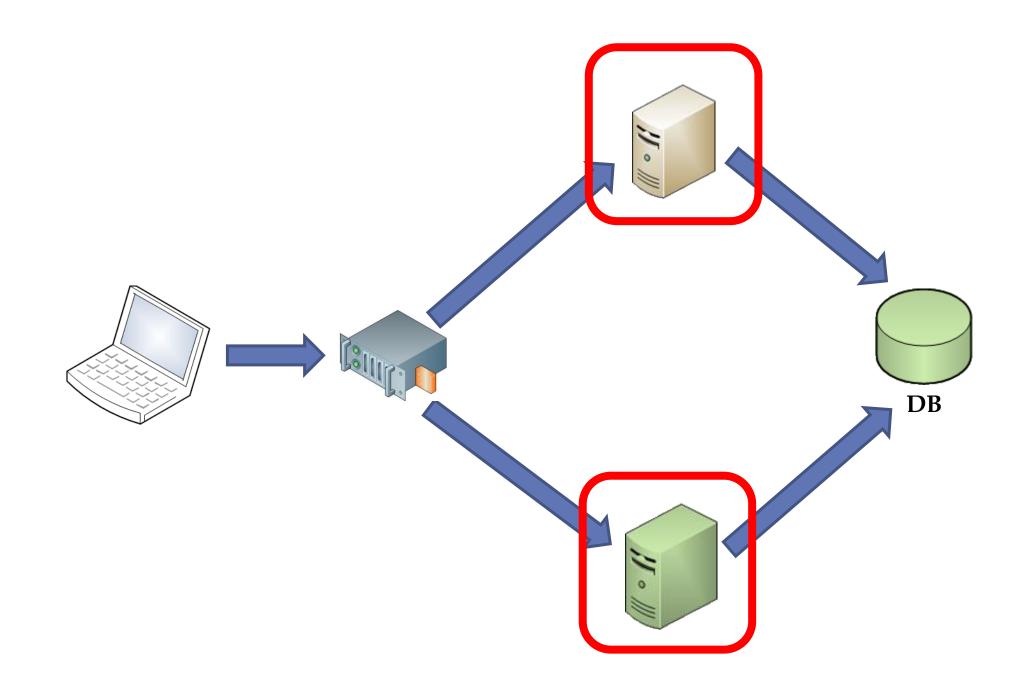

## **Environment Detection**

## **Environment Detection**

Auto-Configuration

DB Delta

The Fear of DDL

VS

| Name  | Balance |
|-------|---------|
| Homer | 163     |
| Marge | 214     |
| Bart  | 9       |
| Lisa  | 25      |

| Name  | Balance |
|-------|---------|
| Homer | 0       |
| Marge | 0       |
| Bart  | 0       |
| Lisa  | 0       |