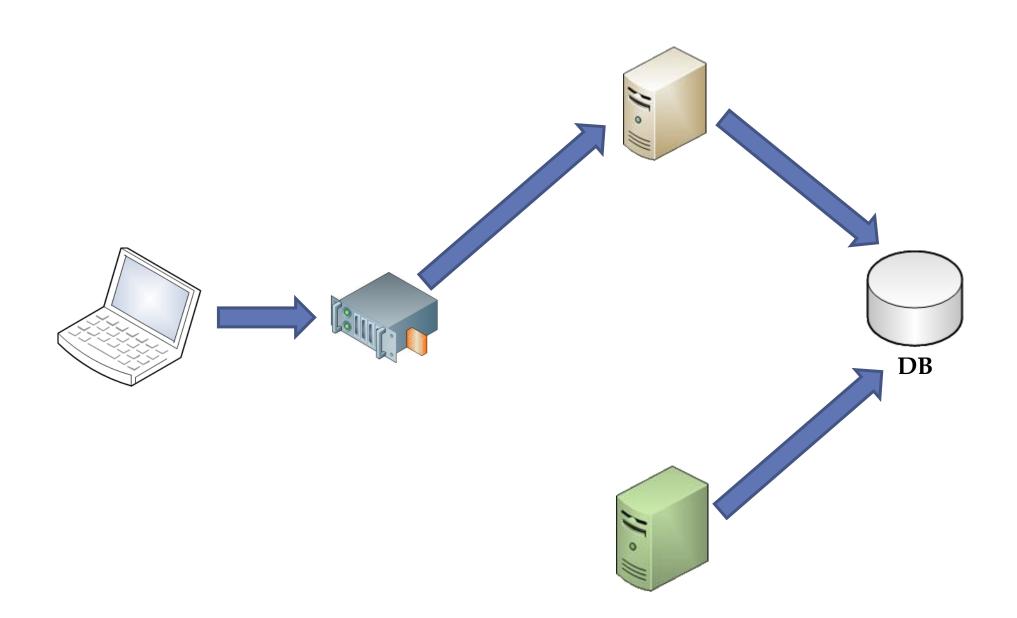

## **Environment Detection**

## **Environment Detection**

Auto-Configuration

DB Delta

The Fear of DDL

VS

| Name  | Balance |
|-------|---------|
| Homer | 163     |
| Marge | 214     |
| Bart  | 9       |
| Lisa  | 25      |

| Name  | Balance |
|-------|---------|
| Homer | 0       |
| Marge | 0       |
| Bart  | 0       |
| Lisa  | 0       |