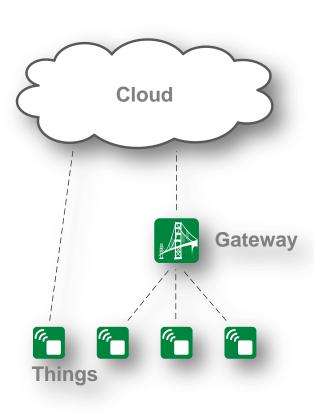

#### Connect Millions of Users with Billions of Things.

Phone application

Cloud services

Gateway HW & SW

Sensor HW & SW

### Solution for Consumers and Businesses

- ✓ Self-install
- Gateway with 3G/4G Internet and device connectivity, storage, data analytics, and UPS. Autonomous operation.
- ✓ Low power IP (IPv6) wireless devices with up to 10 years of battery life.
- High performance Wi-Fi IP devices for high data rate devices, such as cameras.
- Remote firmware upgrade for all devices (OTA).