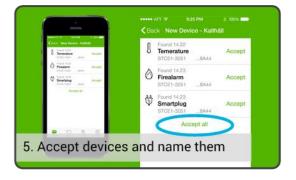

#### Connect Millions of Users with Billions of Things.



Phone application

Cloud services

Gateway HW & SW

Sensor HW & SW



### Solution for Consumers and Businesses



- ✓ Self-install
- Gateway with 3G/4G Internet and device connectivity, storage, data analytics, and UPS. Autonomous operation.
- ✓ Low power IP (IPv6) wireless devices with up to 10 years of battery life.
- High performance Wi-Fi IP devices for high data rate devices, such as cameras.
- Remote firmware upgrade for all devices (OTA).



# **Simple**













## IP All the Way







## **IoT Development Kit**

Get started with Internet-of-Things in minutes.

- IPv6 over IEEE 802.15.4
- Integrated products included (SmartPlug and LED Lamp)
- Two "hook up your own sensor" interface boards
  - GPIO, Analog input, I2C, SPI, UART
- Open-source software from SICS (Contiki) and Yanzi
  - OTA upgrade
  - Native boarder router



Linux environment

### "Hook up your own sensor"

Comosus low cost sensor platform supporting "smart gateway" and "no gateway" cloud model

#### Software features (out of the box)

- Automatic discovery, UPnP
- Automatic security setup, AES-128 and public key
- IPv6/IPv4
- IPv6 mesh networking
- IPv6 routing based on IETF RPL
- IPv6 Over-the-Air upgrade (256kB FLASH only)
- Dual boot with image checksum verification
- 6LoW