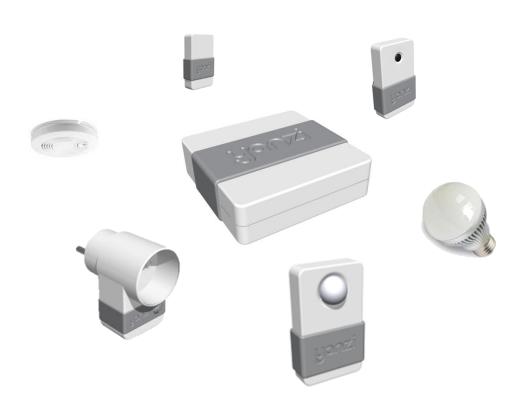

## **IoT Development Kit**

Get started with Internet-of-Things in minutes.

- IPv6 over IEEE 802.15.4
- Integrated products included (SmartPlug and LED Lamp)
- Two "hook up your own sensor" interface boards
  - GPIO, Analog input, I2C, SPI, UART
- Open-source software from SICS (Contiki) and Yanzi
  - OTA upgrade
  - Native boarder router

### "Hook up your own sensor"

Comosus low cost sensor platform supporting "smart gateway" and "no gateway" cloud model