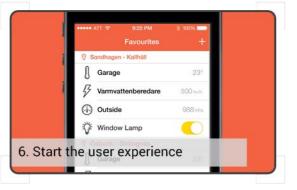

#### Connect Millions of Users with Billions of Things.



Phone application

Cloud services

Gateway HW & SW

Sensor HW & SW



### Solution for Consumers and Businesses



- ✓ Self-install
- Gateway with 3G/4G Internet and device connectivity, storage, data analytics, and UPS. Autonomous operation.
- ✓ Low power IP (IPv6) wireless devices with up to 10 years of battery life.
- High performance Wi-Fi IP devices for high data rate devices, such as cameras.
- Remote firmware upgrade for all devices (OTA).



# **Simple**













## IP All the Way







## **IoT Development Kit**

Get started with Internet-of-Things in minutes.

- IPv6 over IEEE 802.15.4
- Integrated products included (SmartPlug and LED Lamp)
- Two "hook up your own sensor" interface boards
  - GPIO, Analog input, I2C, SPI, UART
- Open-source software from SICS (Contiki) and Yanzi
  - OTA upgrade
  - Native boarder router



Linux environment

### "Hook up your own sensor"

Comosus low cost sensor platform supporting "smart gateway" and "no gateway" cloud model

#### Software features (out of the box)

- Automatic discovery, UPnP
- Automatic security setup, AES-128 and public key
- IPv6/IPv4
- IPv6 mesh networking
- IPv6 routing based on IETF RPL
- IPv6 Over-the-Air upgrade (256kB FLASH only)
- Dual boot with image checksum verification
- 6LoWPA