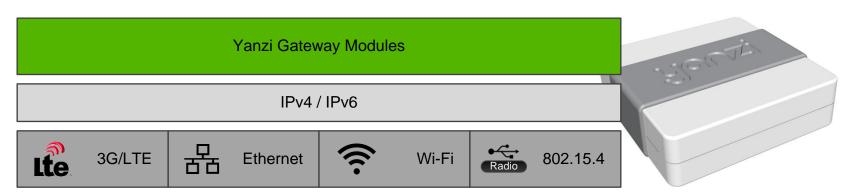

#### Connect Millions of Users with Billions of Things.



Phone application

Cloud services

Gateway HW & SW

Sensor HW & SW



### Solution for Consumers and Businesses



- ✓ Self-install
- Gateway with 3G/4G Internet and device connectivity, storage, data analytics, and UPS. Autonomous operation.
- ✓ Low power IP (IPv6) wireless devices with up to 10 years of battery life.
- High performance Wi-Fi IP devices for high data rate devices, such as cameras.
- Remote firmware upgrade for all devices (OTA).



# **Simple**













## IP All the Way







## **IoT Development Kit**

Get started with Internet-of-Things in minutes.

- IPv6 over IEEE 802.15.4
- Integrated products included (SmartPlug and LED Lamp)
- Two "hook up your own sensor" interface boards
  - GPIO, Analog input, I2C, SPI, UART
- Open-source software from SICS (Contiki) and Yanzi
  - OTA upgrade
  - Native boarder router



Linux environment

### "Hook up your own sensor"

Comosus low cost sensor platform supporting "smart gateway" and "no gateway" cloud model

#### Software features (out of the box)

- Automatic discovery, UPnP
- Automatic security setup, AES-128 and public key
- IPv6/IPv4
- IPv6 mesh networking
- IPv6 routing based on IETF RPL
- IPv6 Over-the-Air upgrade (256kB FLASH only)
- Dual boot with image checksum verification
- 6LoWPAN
- IEEE 802.15.4 bea