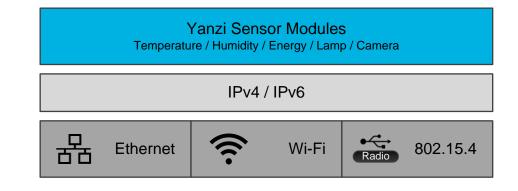

#### Connect Millions of Users with Billions of Things.



Phone application

Cloud services

Gateway HW & SW

Sensor HW & SW



### Solution for Consumers and Businesses



- ✓ Self-install
- Gateway with 3G/4G Internet and device connectivity, storage, data analytics, and UPS. Autonomous operation.
- ✓ Low power IP (IPv6) wireless devices with up to 10 years of battery life.
- High performance Wi-Fi IP devices for high data rate devices, such as cameras.
- Remote firmware upgrade for all devices (OTA).



# **Simple**













## IP All the Way







## **IoT Development Kit**

Get started with Internet-of-Things in minutes.

- IPv6 over IEEE 802.15.4
- Integrated products included (SmartPlug and LED Lamp)
- Two "hook up your own sensor" interface boards
  - GPIO, Analog input, I2C, SPI, UART
- Open-source software from SICS (Contiki) and Yanzi
  - OTA upgrade
  - Native boarder router



Linux environment

### "Hook up your own sensor"

Comosus low cost sensor platform supporting "smart gateway" and "no gateway" cloud model

#### Software features (out of the box)

- Automatic discovery, UPnP
- Automatic security setup, AES-128 and public key
- IPv6/IPv4
- IPv6 mesh networking
- IPv6 routing based on IETF RPL
- IPv6 Over-the-Air upgrade (256kB FLASH only)
- Dual boot with image checksum verification
- 6LoWPAN
- IEEE 802.15.4 beacon