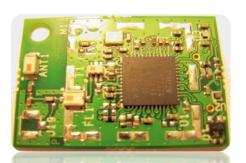

#### Hardware features

- IEEE 802.15.4 radio at 2.4GHz
- Generic interface selection to address a large market in the default configuration.
- 32-bit ARM Cortex-M3 microcontroller
  - 16kB RAM
  - 256kB FLASH
- Temperature sensor on-board
- Very low power consumption
  - Sleep w/o RTC: 400nA
  - Processor on: 6mA
  - All on including radio: 23mA