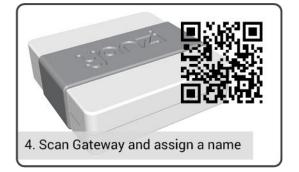

#### Connect Millions of Users with Billions of Things.



Phone application

Cloud services

Gateway HW & SW

Sensor HW & SW



### Solution for Consumers and Businesses



- ✓ Self-install
- Gateway with 3G/4G Internet and device connectivity, storage, data analytics, and UPS. Autonomous operation.
- ✓ Low power IP (IPv6) wireless devices with up to 10 years of battery life.
- High performance Wi-Fi IP devices for high data rate devices, such as cameras.
- Remote firmware upgrade for all devices (OTA).



# **Simple**













## IP All the Way







## **IoT Development Kit**

Get started with Internet-of-Things in minutes.

- IPv6 over IEEE 802.15.4
- Integrated products included (SmartPlug and LED Lamp)
- Two "hook up your own sensor" interface boards
  - GPIO, Analog input, I2C, SPI, UART
- Open-source software from SICS (Contiki) and Yanzi
  - OTA upgrade
  - Native boarder router



Linux environment

### "Hook up your own sensor"

Comosus low cost sensor platform supporting "smart gateway" and "no gateway" cloud model

#### Software features (out of the box)

- Automatic discovery, UPnP
- Automatic security setup, AES-128 and public key
- IPv6/IPv4
- IPv6 mesh networking
- IPv6 routing based on IETF RPL
- IPv6 Over-the-Air upgrade (256kB FLASH only)
- Dual boot with image checksum verification
- 6L