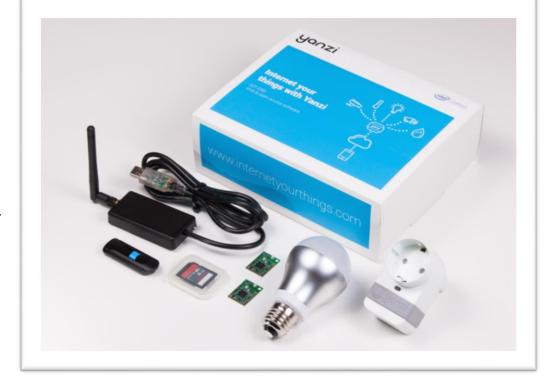

## **IoT Development Kit**

Get started with Internet-of-Things in minutes.

- IPv6 over IEEE 802.15.4
- Integrated products included (SmartPlug and LED Lamp)
- Two "hook up your own sensor" interface boards
  - GPIO, Analog input, I2C, SPI, UART
- Open-source software from SICS (Contiki) and Yanzi
  - OTA upgrade
  - Native boarder router