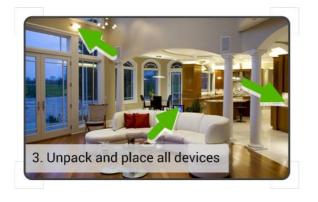

#### Connect Millions of Users with Billions of Things.



Phone application

Cloud services

Gateway HW & SW

Sensor HW & SW



### Solution for Consumers and Businesses



- ✓ Self-install
- Gateway with 3G/4G Internet and device connectivity, storage, data analytics, and UPS. Autonomous operation.
- ✓ Low power IP (IPv6) wireless devices with up to 10 years of battery life.
- High performance Wi-Fi IP devices for high data rate devices, such as cameras.
- Remote firmware upgrade for all devices (OTA).



# **Simple**













## IP All the Way







## **IoT Development Kit**

Get started with Internet-of-Things in minutes.

- IPv6 over IEEE 802.15.4
- Integrated products included (SmartPlug and LED Lamp)
- Two "hook up your own sensor" interface boards
  - GPIO, Analog input, I2C, SPI, UART
- Open-source software from SICS (Contiki) and Yanzi
  - OTA upgrade
  - Native boarder router



Linux environment

### "Hook up your own sensor"

Comosus low cost sensor platform supporting "smart gateway" and "no gateway" cloud model

#### Software features (out of the box)

- Automatic discovery, UPnP
- Automatic security setup, AES-128 and public key
- IPv6/IPv4
- IPv6 mesh networking
- IPv6 routing based on IETF RPL
- IPv6 Over-the-Air upgrade (256kB FLASH only)
- Dual boot with image checksum verification
-