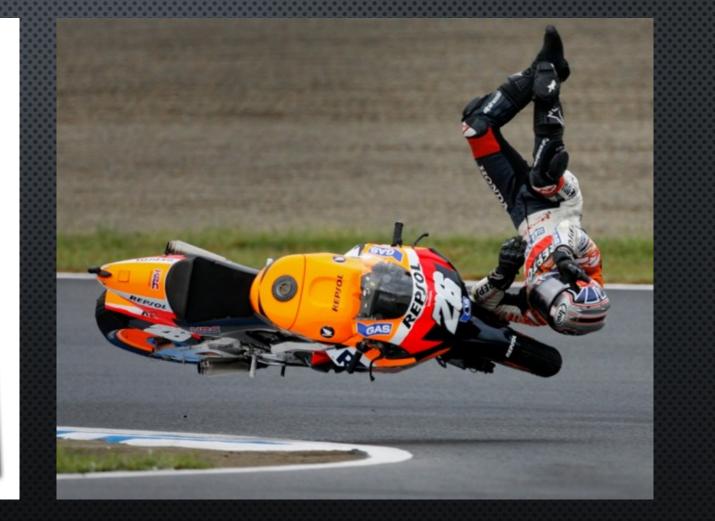

## YOU BROKE THE BUILD!

This is Agnes and she's none too pleased with you, Bub. You broke the build. You should have known that you were making breaking changes, but you checked them in anyway.

If you start using continuous integration, Agnes won't have to come back.