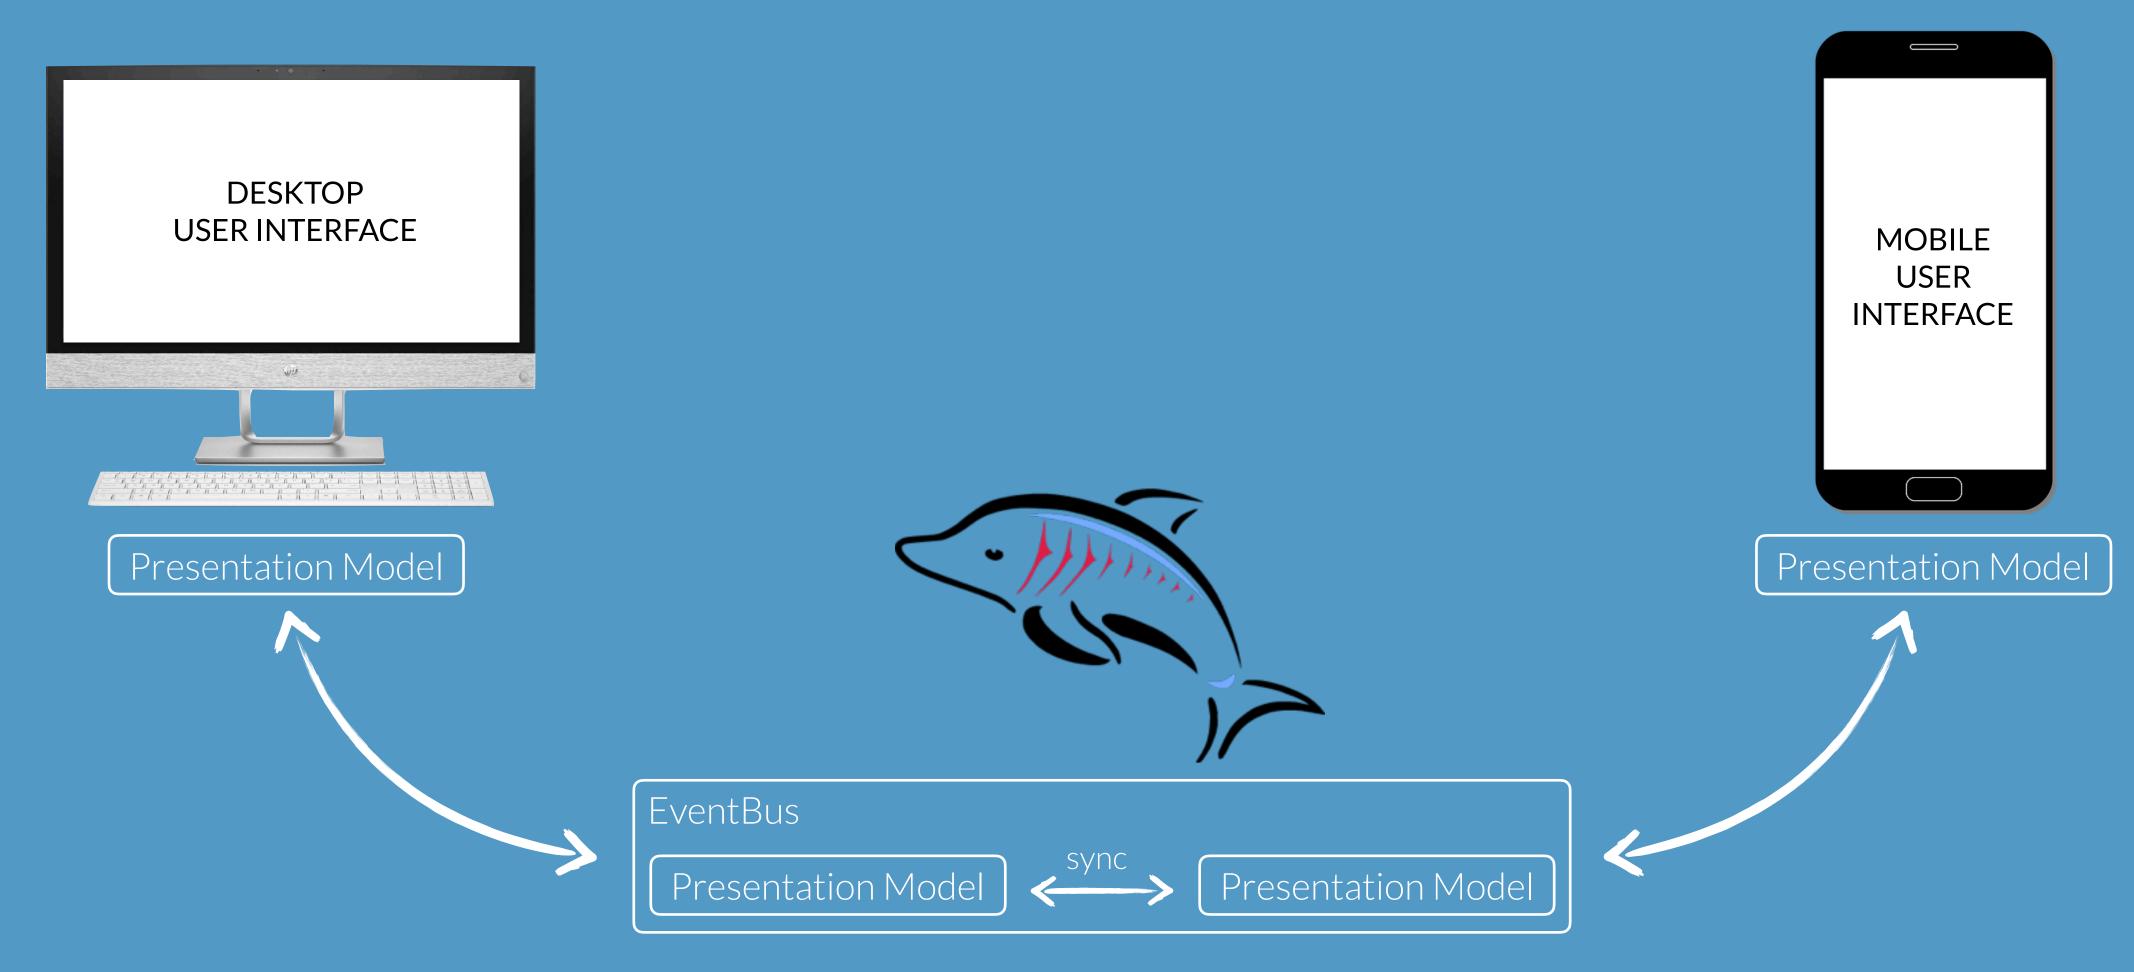

## MULTIDEVICE

## CONTROL

#### MULTIDEVICE CONTROL

- Controllable by Keyboard (Power User)
- Controllable by Mouse (Standard User)
- Runs on Desktop and Mobile
- Makes use of Mobile features e.g. Touch
- Comes with different visualizations dependent on the platform