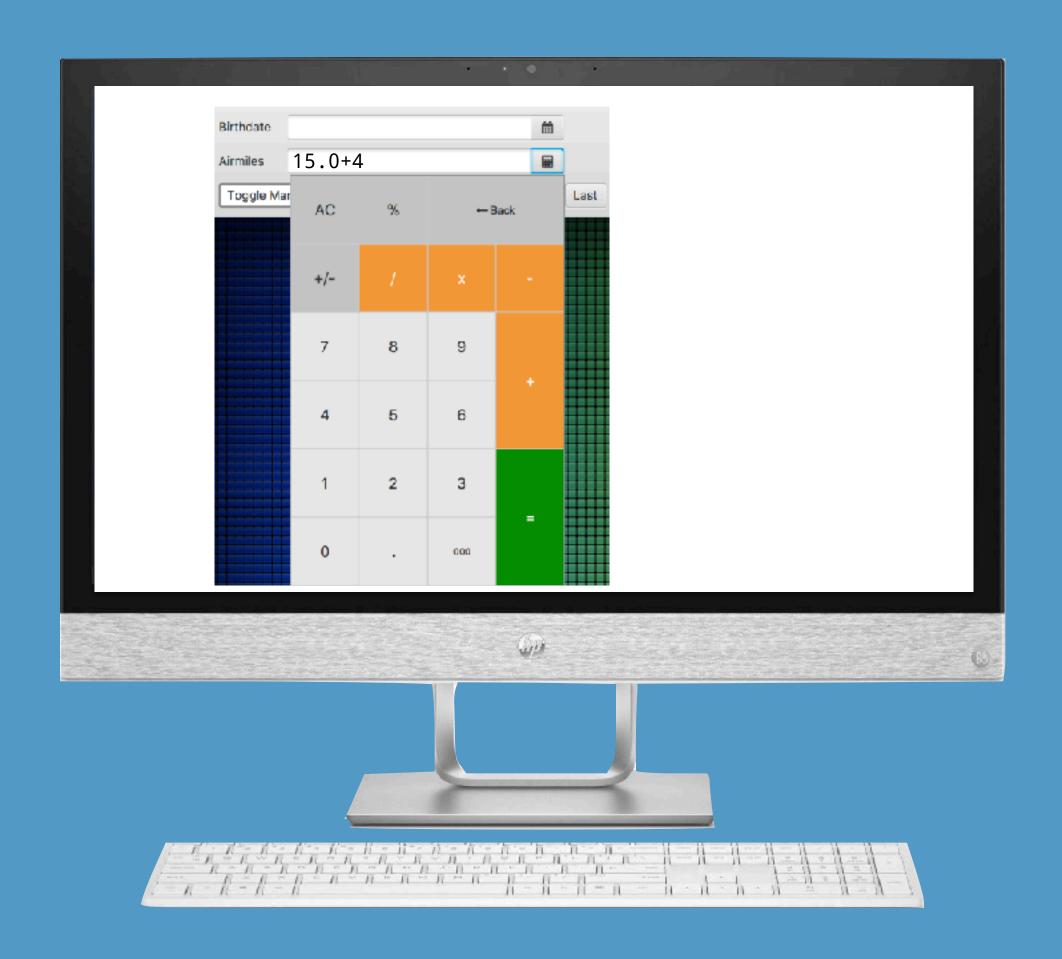

#### MULTIDEVICE CONTROL

- Controllable by Keyboard (Power User)
- Controllable by Mouse (Standard User)
- Runs on Desktop and Mobile
- Makes use of Mobile features e.g. Touch
- Comes with different visualizations dependent on the platform