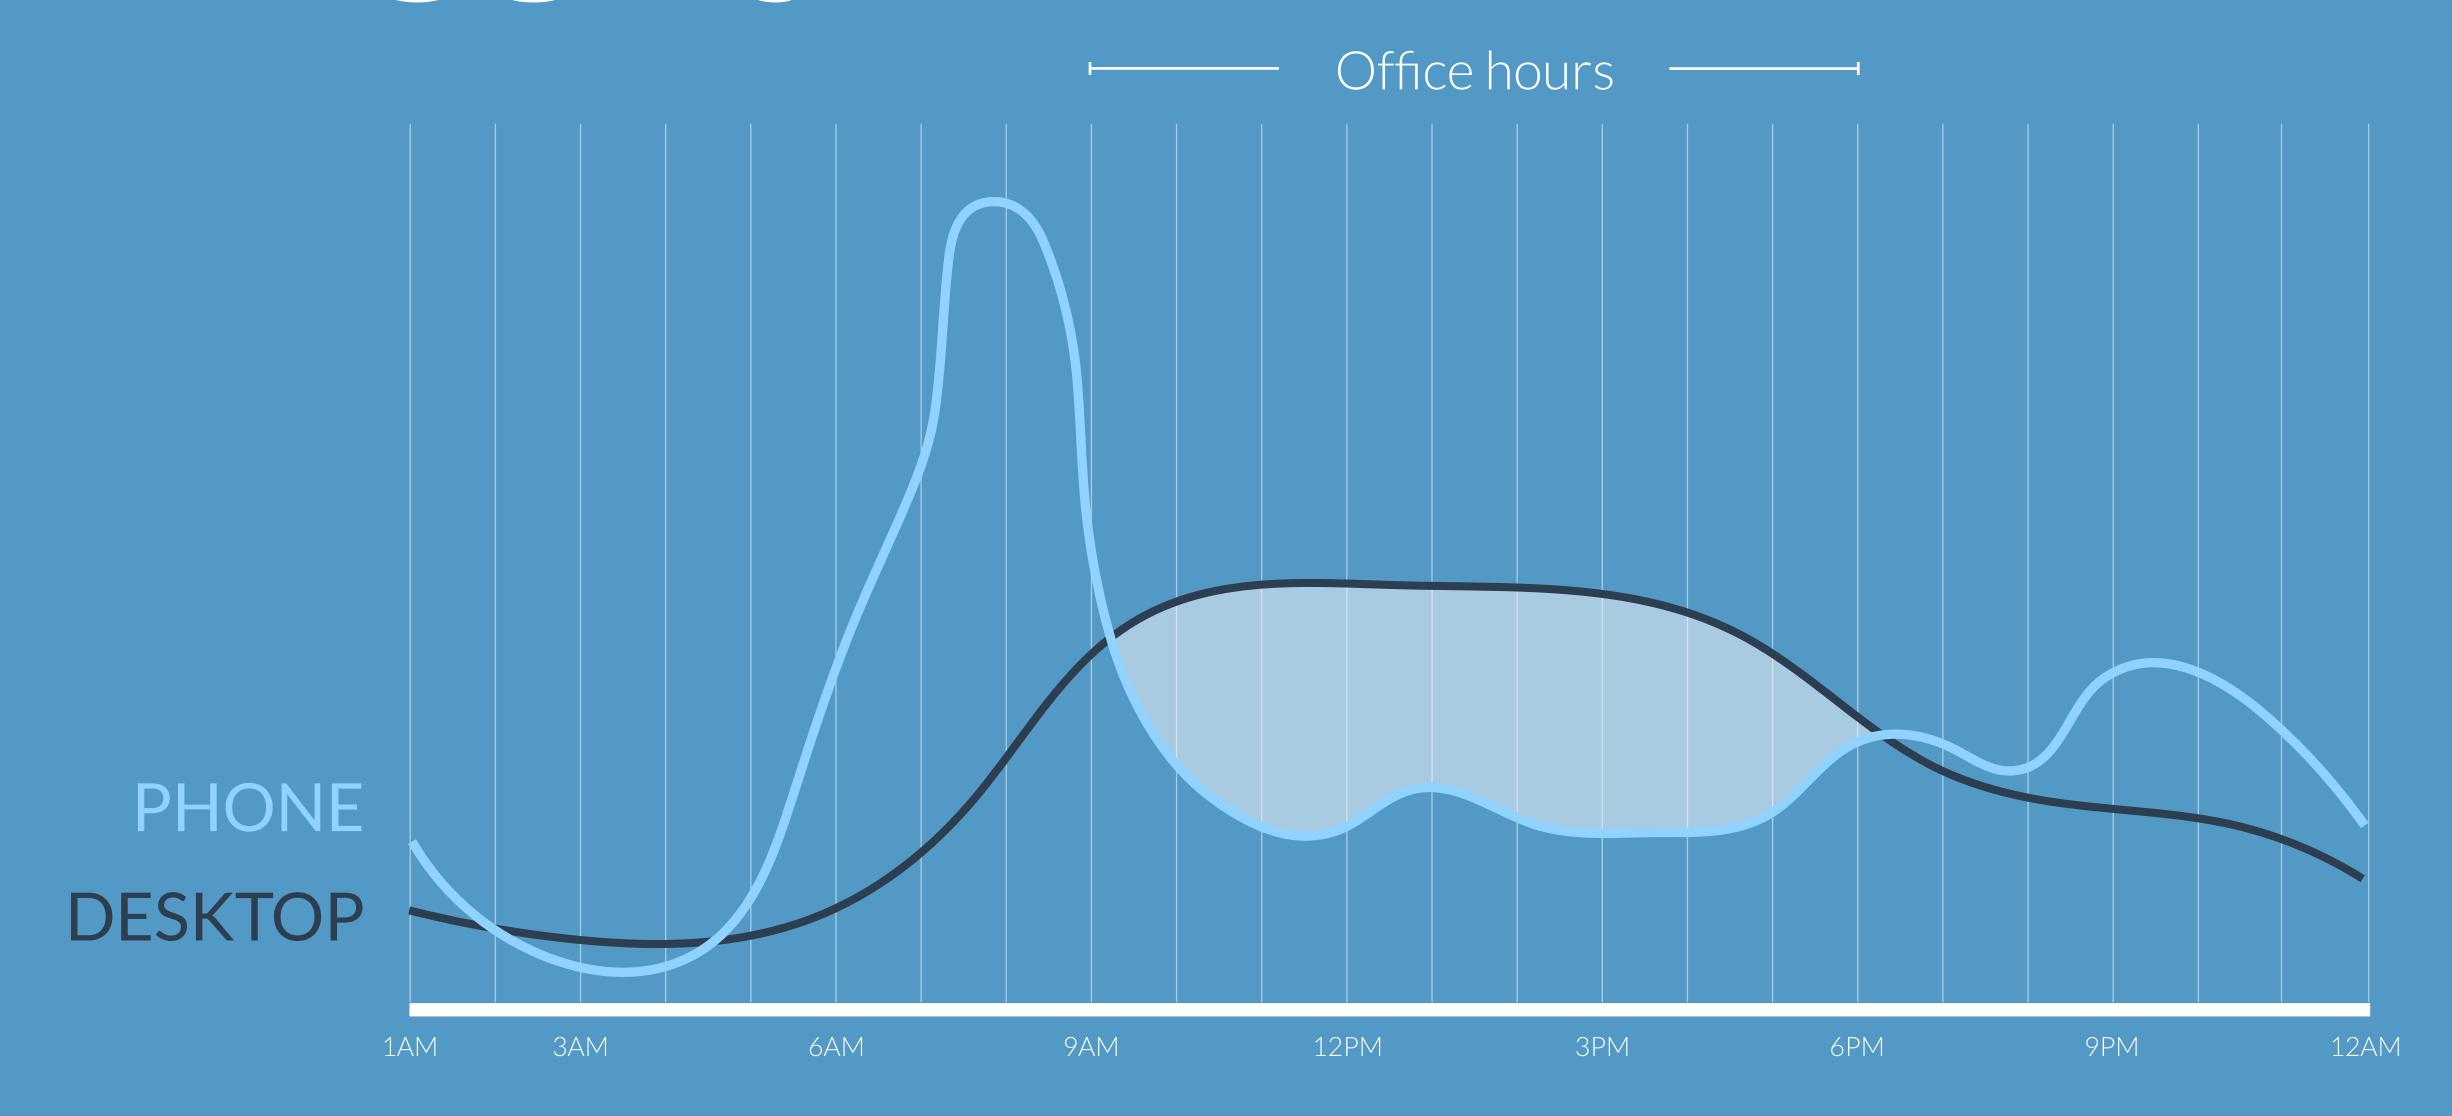

# CONTROL TO RULE THEM ALL

MULTI DEVICE BUSINESS CONTROLS

## RESEARCH

## PROJECT

University of Applied Sciences and Arts
Northwestern Switzerland

#### ABOUTME.



#### Gerrit Grunwald | Engineer

Trying to do 39 slides in 15 min



## PLATFORMS

## DESIGNATION P

## PHOME

## DISTRIBUTION

#### PHONE DISTRIBUTION

(GERMANY)



## 24H USAGE

### 24H USAGE



### 24H USAGE



## COMBINE

## ENVIRONMENTS

### COMBINE ENVIRONMENTS







## SOMETHING

## SIMILAR



## APPLETOUCHBAR

## MULTIDEVICE

## CONTROL

#### MULTIDEVICE CONTROL

- Controllable by Keyboard (Power User)
- Controllable by Mouse (Standard User)
- Runs on Desktop and Mobile
- Makes use of Mobile features e.g. Touch
- Comes with different visualizations dependent on the platform

# DIFFERENT ENVIRONMENT...

## SAME CONTROL

### SAME CONTROL





### SAME CONTROL





## TECHNOLOGY

### TECHNOLOGY

- GLUON Mobile (current implementation)
- oHTML5

## GLUON MOBILE

### GLUON MOBILE



- Single App
- Multiple Platforms
- Java end to end
- Access "abstracted" hardware by API
- Creates native apps for iOS and Android

### HOWITO ?



























OPEN DOLPHIN





#### NumberField





G