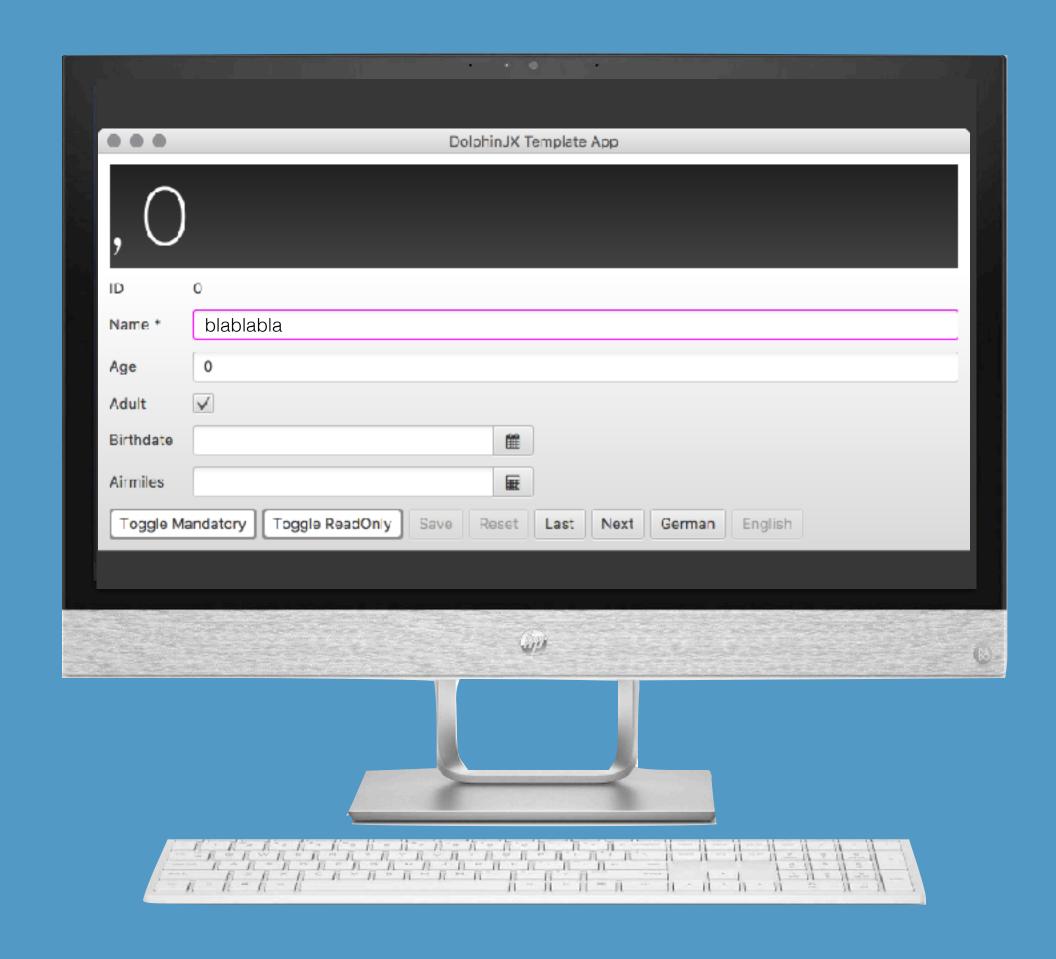

CONTROL

#### MULTIDEVICE CONTROL

- Controllable by Keyboard (Power User)
- Controllable by Mouse (Standard User)
- Runs on Desktop and Mobile
- Makes use of Mobile features e.g. Touch
- Comes with different visualizations dependent on the platform

# DIFFERENT ENVIRONMENT...

## SAME CONTROL

### SAME CONTROL





### SAME CONTROL





## TECHNOLOGY

### TECHNOLOGY

- GLUON Mobile (current implementation)
- oHTML5

## GLUON MOBILE

### GLUON MOBILE



- Single App
- Multiple Platforms
- Java end to end
- Access "abstracted" hardware by API
- Creates native apps for iOS and Android

### HOWITO ?



























OPEN DOLPHIN





#### NumberField





Graphics Application Color Picker

### EUTURE DEAS





MediaPlayer Remote Control





Presentation Application Remote Control







Voice controlled text fields

- HTML 5 implementation (e.g. Cordova)
- Switch from long polling to MQTT



University of Applied Sciences and Arts

Northwestern Switzerland