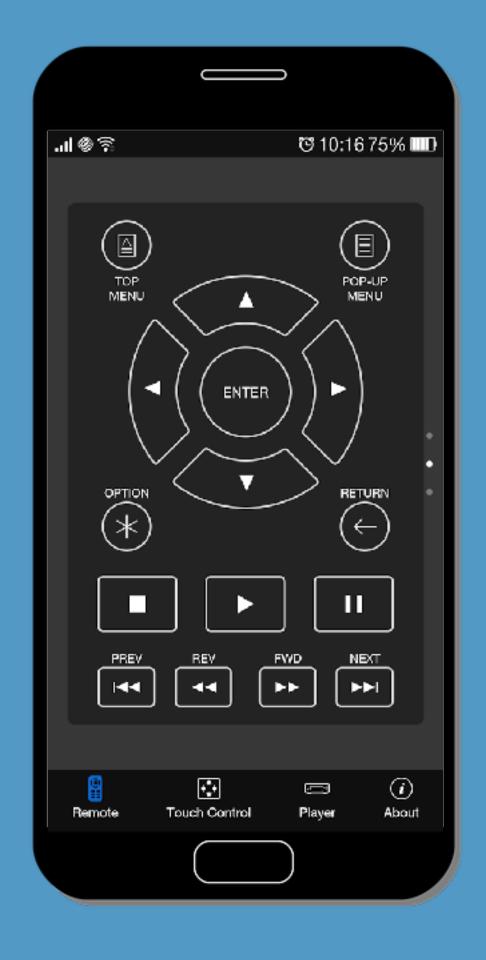

### EUTURE DEAS

MediaPlayer Remote Control

Presentation Application Remote Control

Voice controlled text fields

- HTML 5 implementation (e.g. Cordova)
- Switch from long polling to MQTT

University of Applied Sciences and Arts