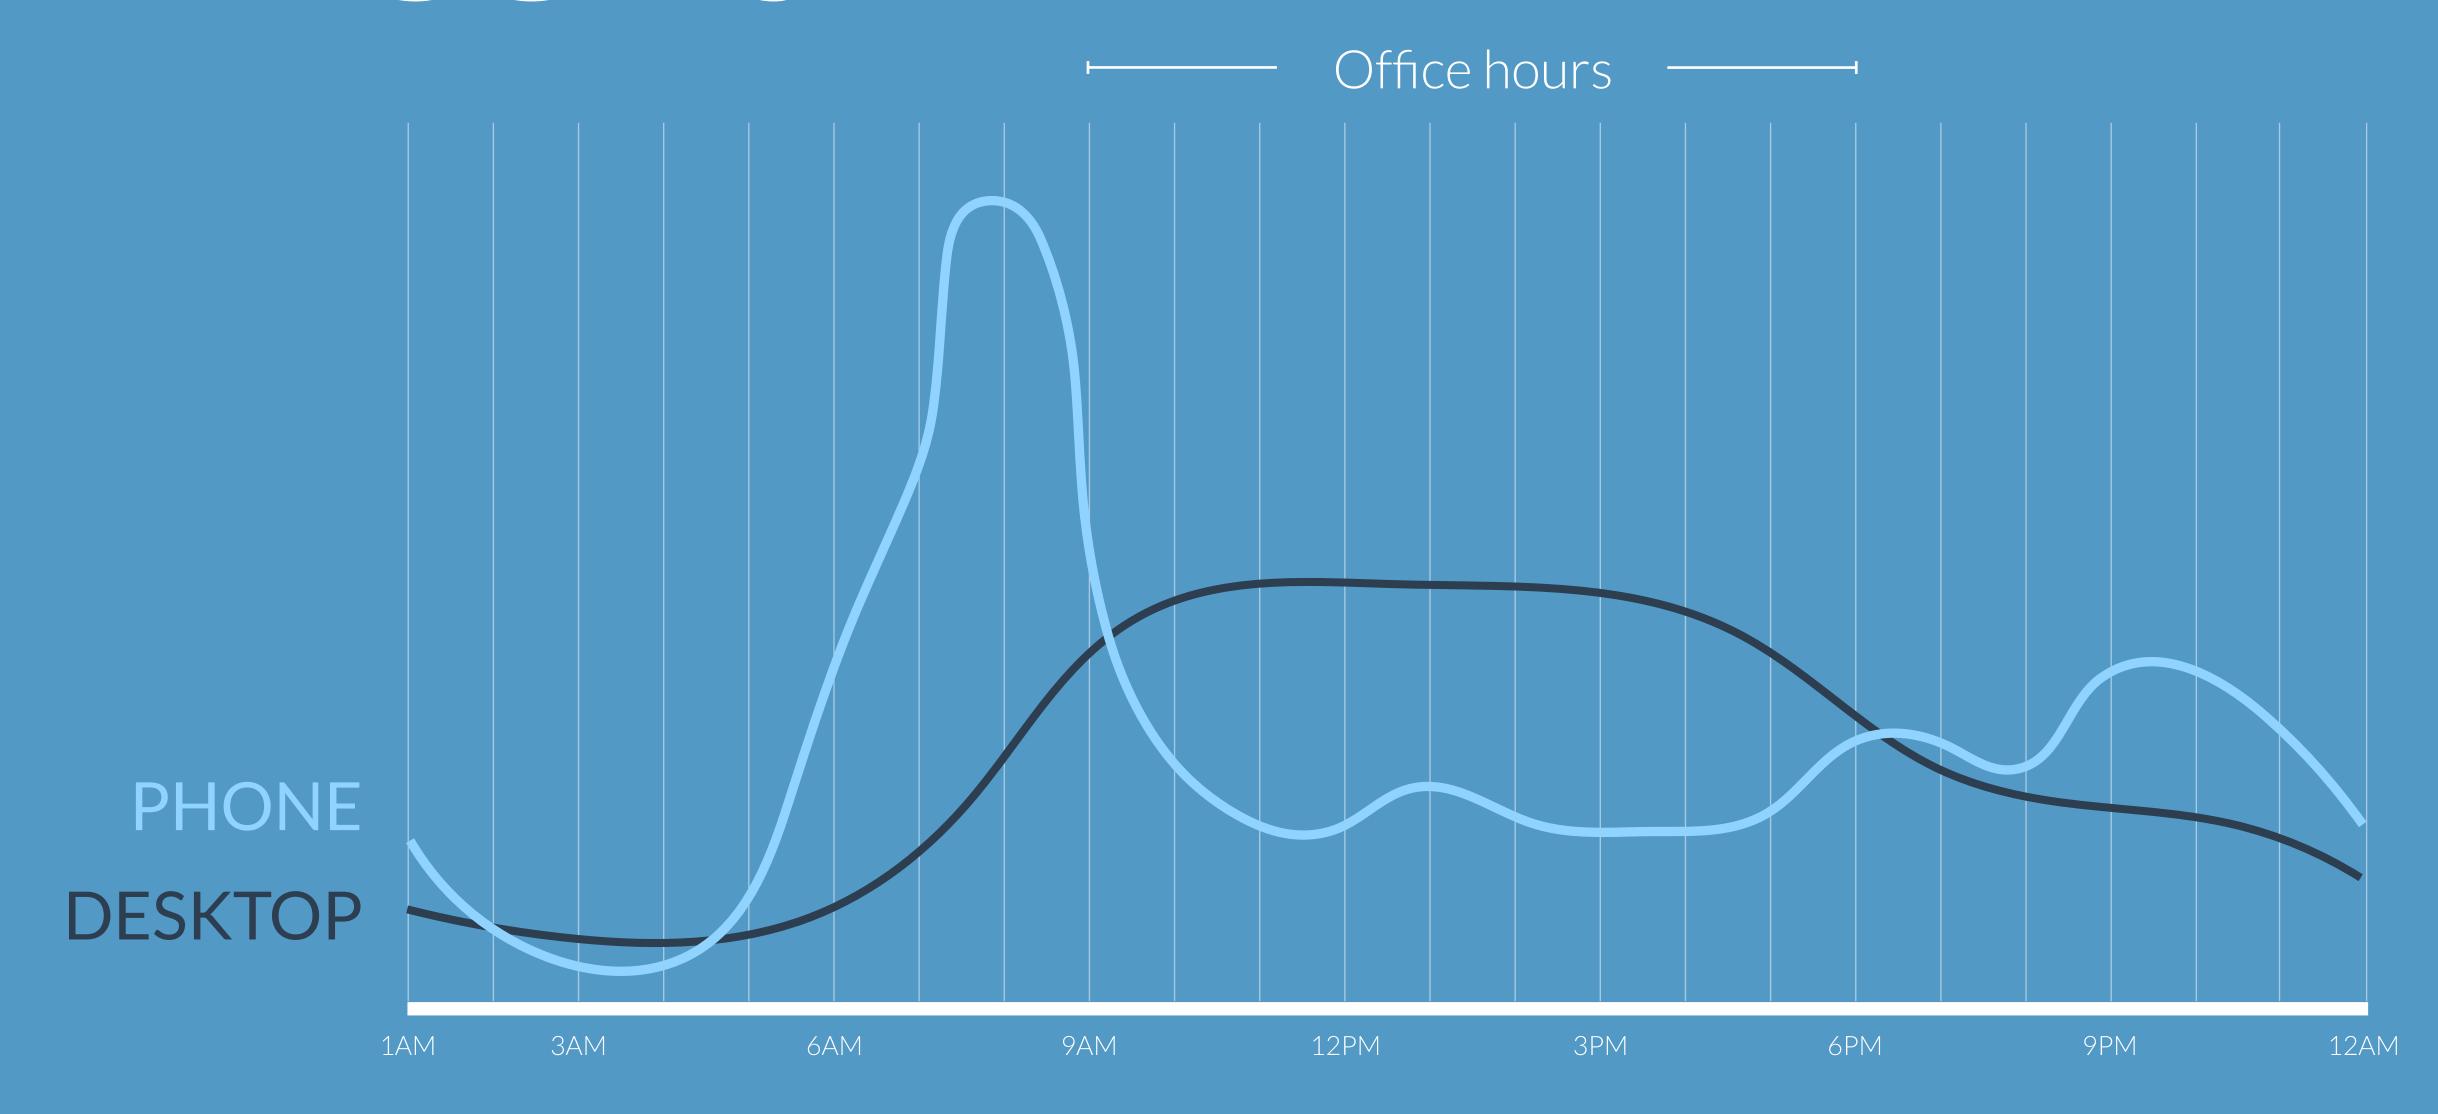

# CONTROL TO RULE THEM ALL

MULTI DEVICE BUSINESS CONTROLS

## RESEARCH

## PROJECT

University of Applied Sciences and Arts
Northwestern Switzerland

#### ABOUTME.



#### Gerrit Grunwald | Engineer

Trying to do 39 slides in 15 min



## PLATFORMS

## DESIGNATION P

## PHOME

## DISTRIBUTION

#### PHONE DISTRIBUTION

(GERMANY)



## 24H USAGE

### 24H USAGE



### 24H USAGE



## COMBINE

## ENVIRONMENTS

### COMBINE ENVIRONMENTS







## SOMETHING

## SIMILAR



## APPLETOUCHBAR

## MULTIDEVICE

## CONTROL

#### MULTIDEVICE CONTROL

- Controllable by Keyboard (Power User)
- Controllable by Mouse (Standard User)
- Runs on Desktop and Mobile
- Makes use of Mobile features e.g. Touch
- Comes with different visualizations dependent on the platform

# DIFFERENT ENVIRONMENT...

## SAME CONTROL

### SAME CONTROL





### SAME CONTROL





## TECHNOLOGY

### TECHNOLOGY

- GLUON Mobile (current implementation)
- oHTML5

## GLUON MOBILE

### GLUON MOBILE



- Single App
- Multiple Platforms
- Java end to end
- Access "abstracted" hardware by API
- Creates native apps for iOS and Android

### HOWITO ?



























OPEN DOLPHIN





#### N