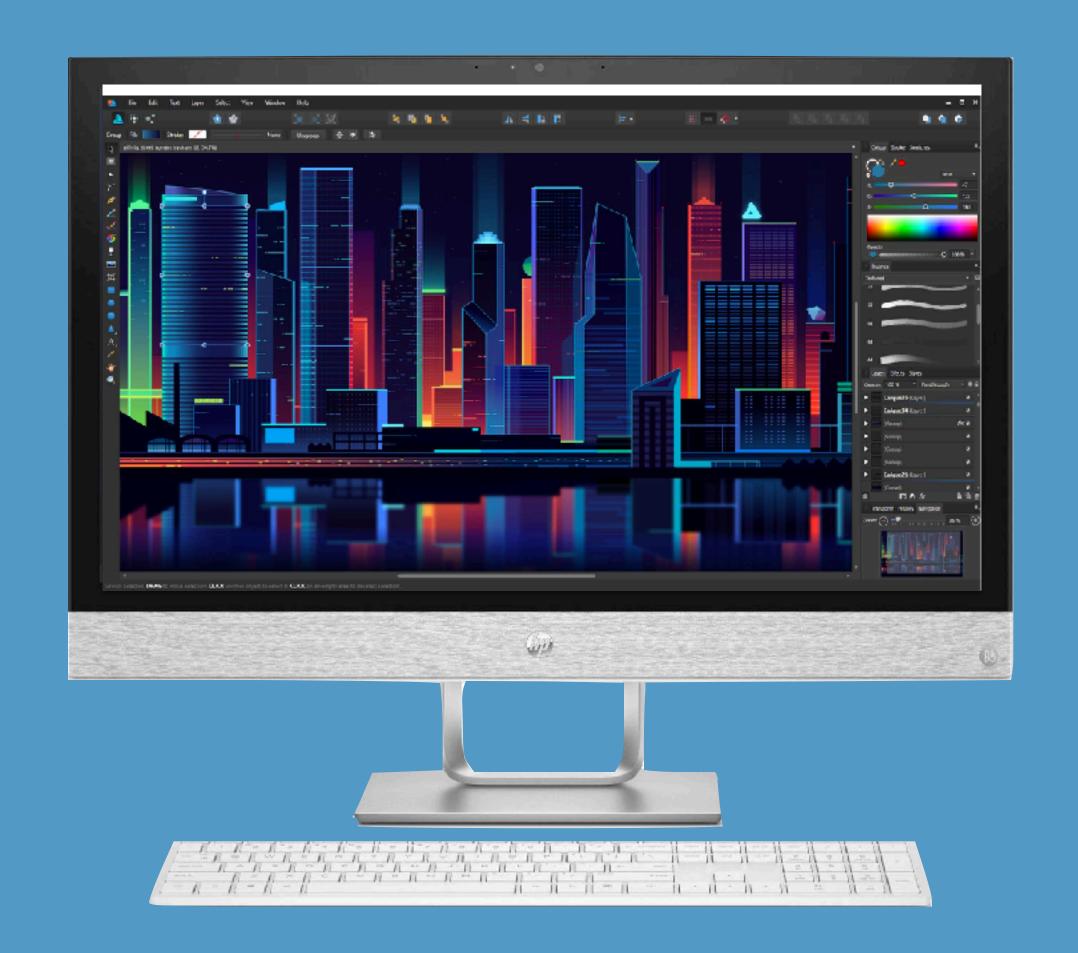

AGE



## COMBINE

## ENVIRONMENTS

### COMBINE ENVIRONMENTS







## SOMETHING

## SIMILAR



## APPLETOUCHBAR

## MULTIDEVICE

## CONTROL

#### MULTIDEVICE CONTROL

- Controllable by Keyboard (Power User)
- Controllable by Mouse (Standard User)
- Runs on Desktop and Mobile
- Makes use of Mobile features e.g. Touch
- Comes with different visualizations dependent on the platform

# DIFFERENT ENVIRONMENT...

## SAME CONTROL

### SAME CONTROL





### SAME CONTROL





## TECHNOLOGY

### TECHNOLOGY

- GLUON Mobile (current implementation)
- oHTML5

## GLUON MOBILE

### GLUON MOBILE



- Single App
- Multiple Platforms
- Java end to end
- Access "abstracted" hardware by API
- Creates native apps for iOS and Android

### HOWITO ?



























OPEN DOLPHIN





#### NumberField





Graphics Application Color Picker

### EUTURE DEAS





MediaPlayer Remote Control





Presentation Application Remote Control







Voice controlled text fields

- HTML 5 implementation (e.g. Cordova)
- Switch from long polling to MQTT



University of Applied Sciences and Arts

Northwestern Switzerland