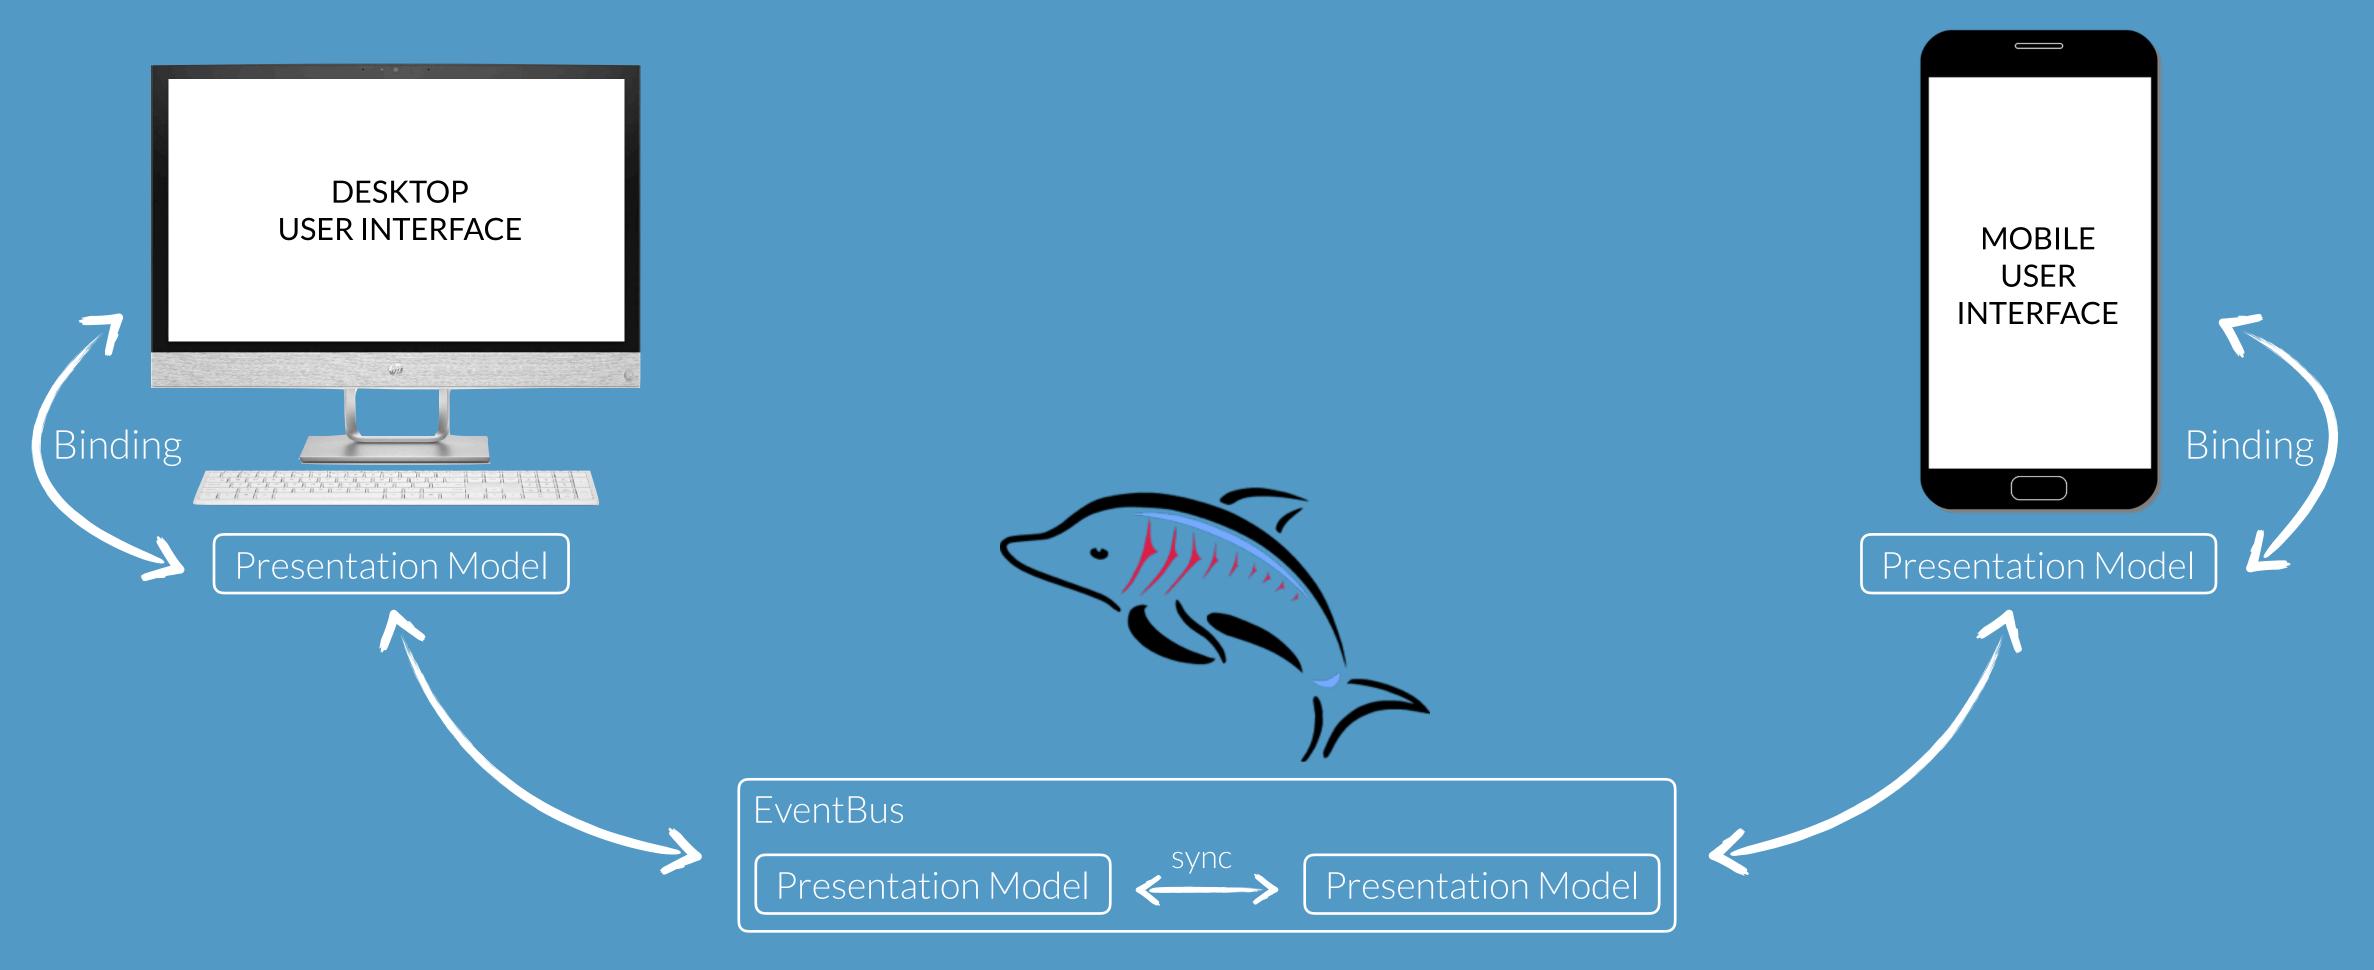

4H USAGE



### 24H USAGE



## COMBINE

## ENVIRONMENTS

### COMBINE ENVIRONMENTS







## SOMETHING

## SIMILAR



## APPLETOUCHBAR

## MULTIDEVICE

## CONTROL

#### MULTIDEVICE CONTROL

- Controllable by Keyboard (Power User)
- Controllable by Mouse (Standard User)
- Runs on Desktop and Mobile
- Makes use of Mobile features e.g. Touch
- Comes with different visualizations dependent on the platform

# DIFFERENT ENVIRONMENT...

## SAME CONTROL

### SAME CONTROL





### SAME CONTROL





## TECHNOLOGY

### TECHNOLOGY

- GLUON Mobile (current implementation)
- oHTML5

## GLUON MOBILE

### GLUON MOBILE



- Single App
- Multiple Platforms
- Java end to end
- Access "abstracted" hardware by API
- Creates native apps for iOS and Android

### HOWITO ?



























OPEN DOLPHIN





#### NumberField





Graphics Application Color Picker

### EUTURE DEAS





MediaPlayer Remote Control





Presentation Application Remote Control







Voice controlled text fields

- HTML 5 implementation (e.g. Cordova)
- Switch from long polling to MQTT



University of Applied Sciences and Arts

Northwestern Switzerland