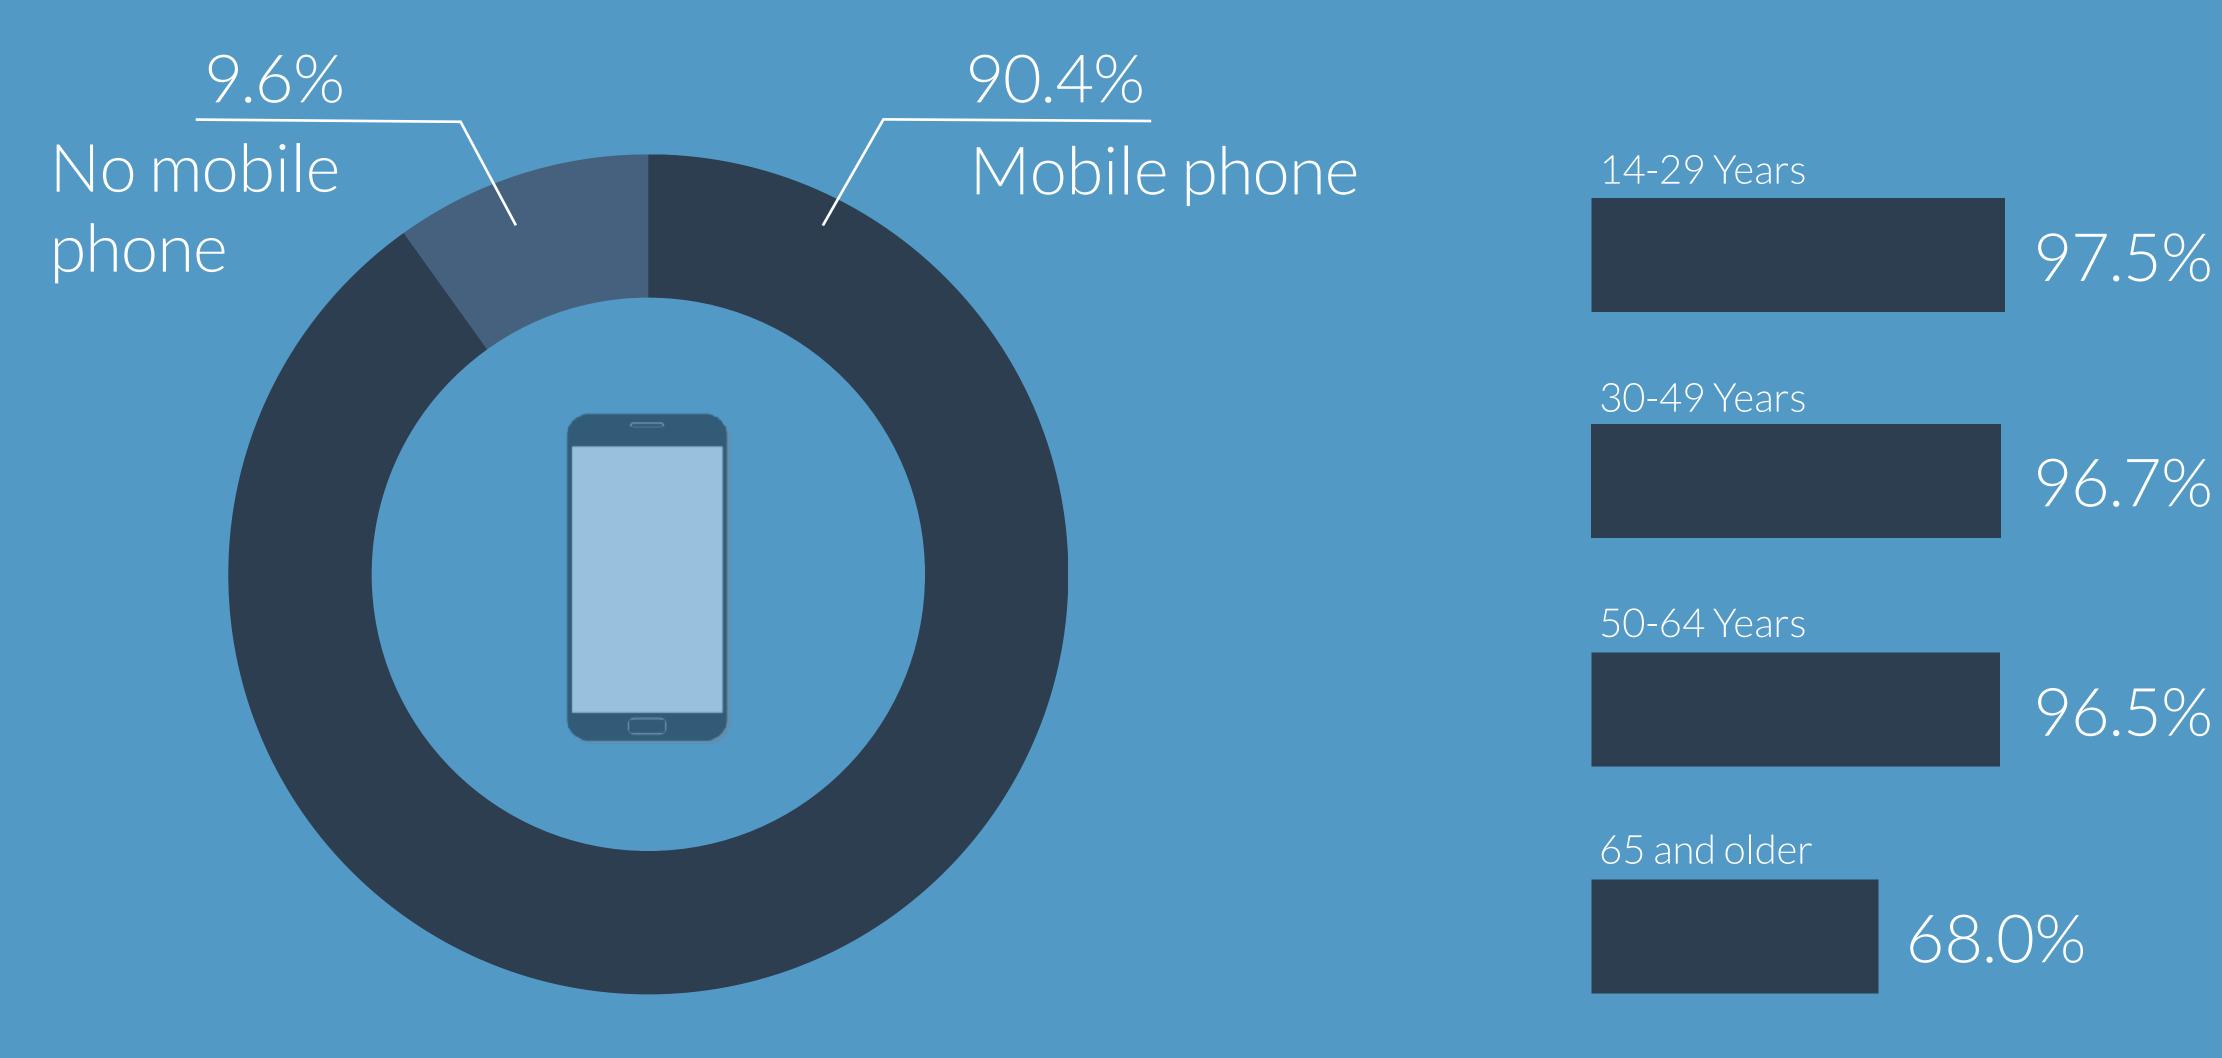

# CONTROL TO RULE THEM ALL

MULTI DEVICE BUSINESS CONTROLS

## RESEARCH

## PROJECT

University of Applied Sciences and Arts
Northwestern Switzerland

#### ABOUTME.



#### Gerrit Grunwald | Engineer

Trying to do 39 slides in 15 min



## PLATFORMS

## DESIGNATION P

## PHOME

## DISTRIBUTION

#### PHONE DISTRIBUTION

(GERMANY)



## 24H USAGE

### 24H USAGE



### 24H USAGE



## COMBINE

## ENVIRONMENTS

### COMBINE ENVIRONMENTS







## SOMETHING

## SIMILAR



## APPLETOUCHBAR

## MULTIDEVICE

## CONTROL

#### MULTIDEVICE CONTROL

- Controllable by Keyboard (Power User)
- Controllable by Mouse (Standard User)
- Runs on Desktop and Mobile
- Makes use of Mobile features e.g. Touch
- Comes with different visualizations dependent on the platform

# DIFFERENT ENVIRONMENT...

## SAME CONTROL

### SAME CONTROL





### SAME CONTROL





## TECHNOLOGY

### TECHNOLOGY

- GLUON Mobile (current implementation)
- oHTML5

## GLUON MOBILE

### GLUON MOBILE



- Single App
- Multiple Platforms
- Java end to end
- Access "abstracted" hardware by API
- Creates native apps for iOS and Android

### HOWITO ?