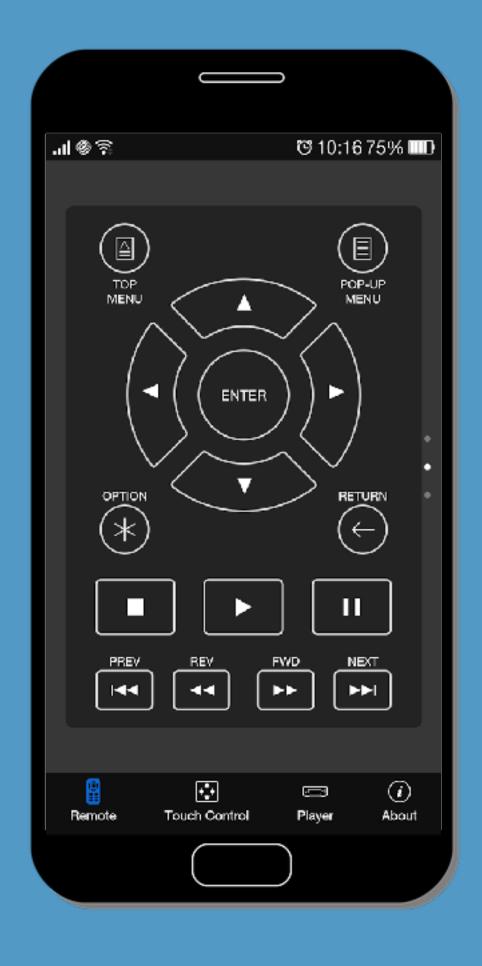

### EUTURE DEAS

MediaPlayer Remote Control

Presentation Application Remote Control

Voice controlled text fields

- HTML 5 implementation (e.g. Cordova)
- Switch from long polling to MQTT

University of Applied Sciences and Arts