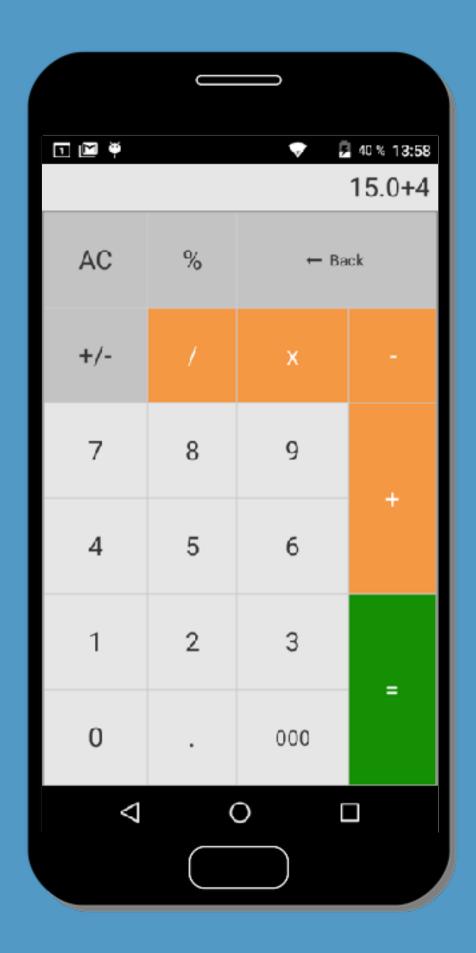

#### MULTIDEVICE CONTROL

- Controllable by Keyboard (Power User)
- Controllable by Mouse (Standard User)
- Runs on Desktop and Mobile
- Makes use of Mobile features e.g. Touch
- Comes with different visualizations dependent on the platform