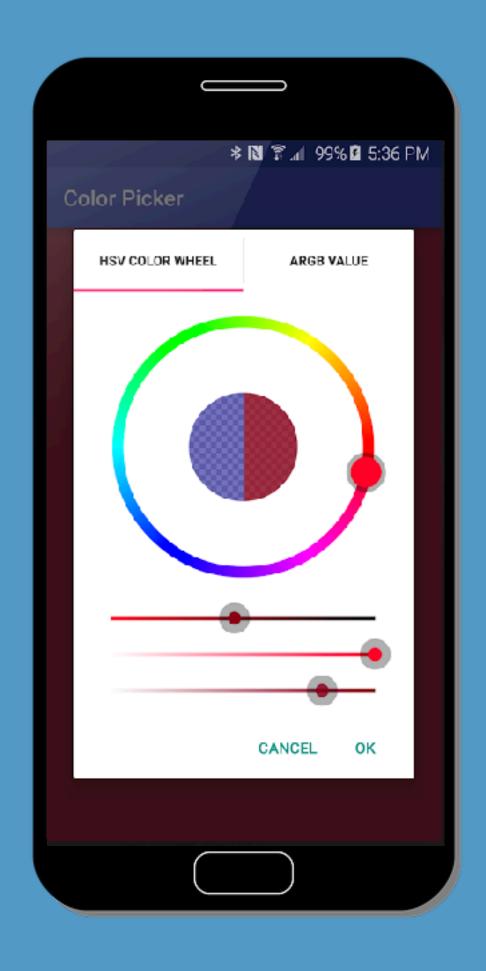

E



## COMBINE

## ENVIRONMENTS

### COMBINE ENVIRONMENTS







## SOMETHING

## SIMILAR



## APPLETOUCHBAR

## MULTIDEVICE

## CONTROL

#### MULTIDEVICE CONTROL

- Controllable by Keyboard (Power User)
- Controllable by Mouse (Standard User)
- Runs on Desktop and Mobile
- Makes use of Mobile features e.g. Touch
- Comes with different visualizations dependent on the platform

# DIFFERENT ENVIRONMENT...

## SAME CONTROL

### SAME CONTROL





### SAME CONTROL





## TECHNOLOGY

### TECHNOLOGY

- GLUON Mobile (current implementation)
- oHTML5

## GLUON MOBILE

### GLUON MOBILE



- Single App
- Multiple Platforms
- Java end to end
- Access "abstracted" hardware by API
- Creates native apps for iOS and Android

### HOWITO ?



























OPEN DOLPHIN





#### NumberField





Graphics Application Color Picker

### EUTURE DEAS





MediaPlayer Remote Control





Presentation Application Remote Control







Voice controlled text fields

- HTML 5 implementation (e.g. Cordova)
- Switch from long polling to MQTT



University of Applied Sciences and Arts

Northwestern Switzerland