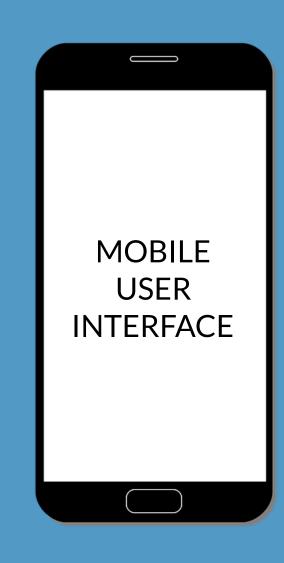

## MULTIDEVICE

## CONTROL

#### MULTIDEVICE CONTROL

- Controllable by Keyboard (Power User)
- Controllable by Mouse (Standard User)
- Runs on Desktop and Mobile
- Makes use of Mobile features e.g. Touch
- Comes with different visualizations dependent on the platform