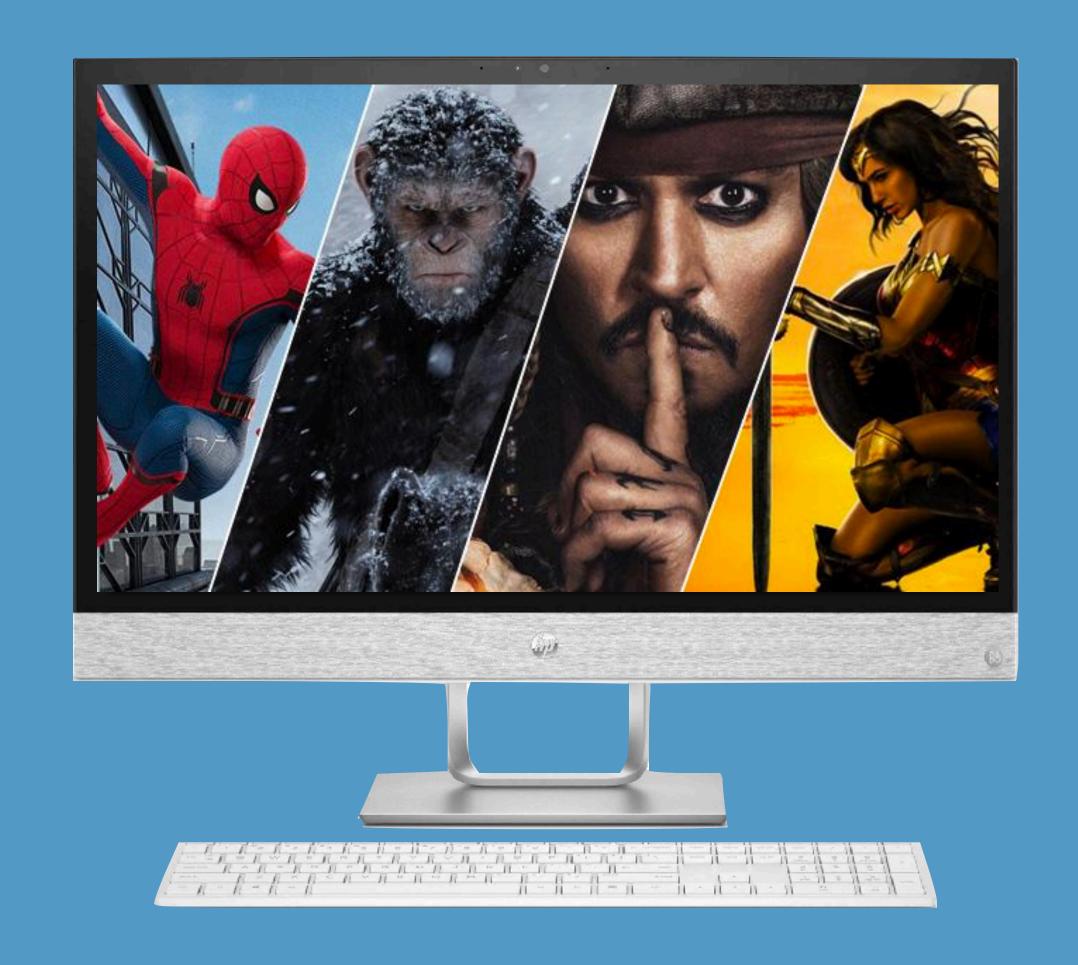

## MULTIDEVICE

## CONTROL

#### MULTIDEVICE CONTROL

- Controllable by Keyboard (Power User)
- Controllable by Mouse (Standard User)
- Runs on Desktop and Mobile
- Makes use of Mobile features e.g. Touch
- Comes with different visualizations dependent on the platform