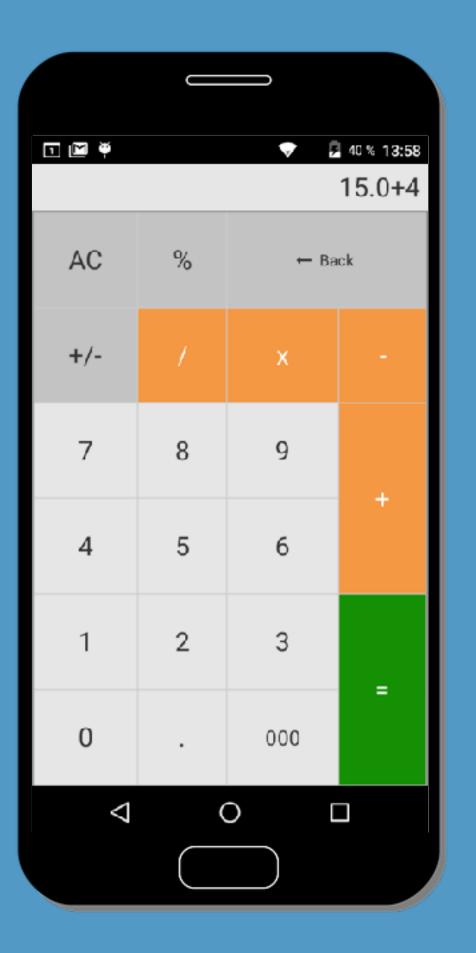

LL

MULTI DEVICE BUSINESS CONTROLS

## RESEARCH

## PROJECT

University of Applied Sciences and Arts
Northwestern Switzerland

#### ABOUTME.



#### Gerrit Grunwald | Engineer

Trying to do 39 slides in 15 min



## PLATFORMS

## DESIGNATION P

## PHOME

## DISTRIBUTION

#### PHONE DISTRIBUTION

(GERMANY)



## 24H USAGE

### 24H USAGE



### 24H USAGE



## COMBINE

## ENVIRONMENTS

### COMBINE ENVIRONMENTS







## SOMETHING

## SIMILAR



## APPLETOUCHBAR

## MULTIDEVICE

## CONTROL

#### MULTIDEVICE CONTROL

- Controllable by Keyboard (Power User)
- Controllable by Mouse (Standard User)
- Runs on Desktop and Mobile
- Makes use of Mobile features e.g. Touch
- Comes with different visualizations dependent on the platform

# DIFFERENT ENVIRONMENT...

## SAME CONTROL

### SAME CONTROL





### SAME CONTROL





## TECHNOLOGY

### TECHNOLOGY

- GLUON Mobile (current implementation)
- oHTML5

## GLUON MOBILE

### GLUON MOBILE



- Single App
- Multiple Platforms
- Java end to end
- Access "abstracted" hardware by API
- Creates native apps for iOS and Android

### HOWITO ?



























OPEN DOLPHIN





#### NumberField





Graphics Application Color Picker

### EUTURE DEAS





MediaPlayer Remote Control





Presentation Application Remote Control







Voice controlled text fields

- HTML 5 implementation (e.g. Cordova)
- Switch from long polling to MQTT



University of Applied Sciences and Arts

Northwestern Switzerland